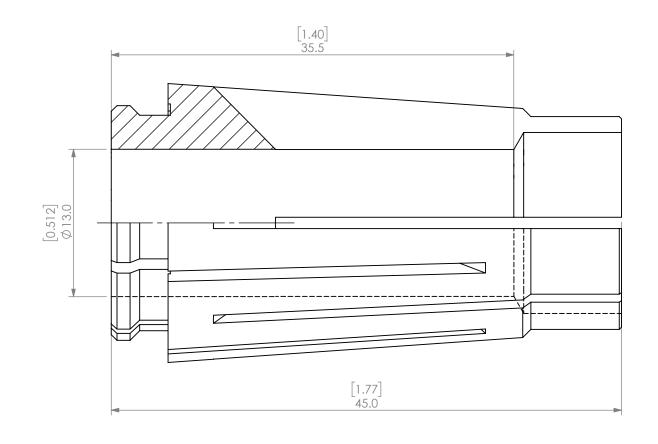

| PROPRIETARY AND CONFIDENTIAL THE INFORMATION CONTAINED IN THIS DRAWING IS THE SOLE PROPERTY OF LYNDEX SIKKEN. ANY REPRODUCTION IN PART OR AS A WHOLE WITHOUT THE WRITTEN PERMISSION OF LYNDEX NIKKEN IS PROHIBITED. DRAWING SUBJECT TO CHANGE WITHOUT NOTICE. |        | NAME | DATE       | S     | SK16 COOLANT COLLET 13.0mm |              |      |  |
|---------------------------------------------------------------------------------------------------------------------------------------------------------------------------------------------------------------------------------------------------------------|--------|------|------------|-------|----------------------------|--------------|------|--|
|                                                                                                                                                                                                                                                               | DRAWN  | JA   | 10/13/2020 |       | IVNDEX                     |              |      |  |
|                                                                                                                                                                                                                                                               | NOTES: |      |            |       | NIKKEN                     |              |      |  |
|                                                                                                                                                                                                                                                               |        |      |            | SIZE  | DWG. NO.<br>SK16-13AC      |              | REV. |  |
|                                                                                                                                                                                                                                                               |        |      |            | SCALE | 3:1                        | SHEET 1 OF 1 |      |  |
|                                                                                                                                                                                                                                                               |        |      |            |       |                            |              |      |  |