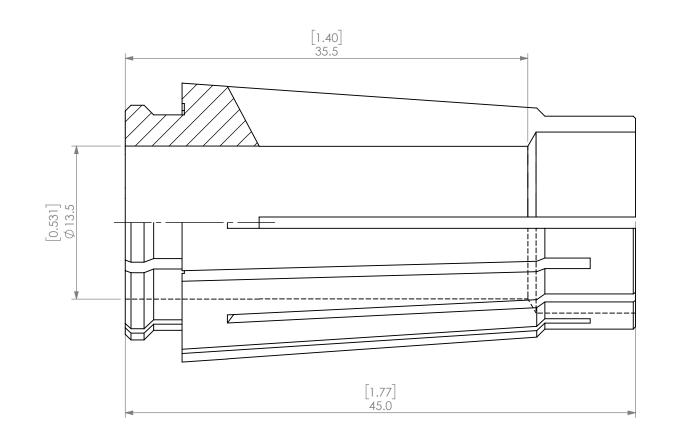

| PROPRIETARY AND CONFIDENTIAL THE INFORMATION CONTAINED IN THIS DRAWMING IS THE SOLE PROPERTY OF LYNDEX MIKKEN. ANY REPRODUCTION |        | NAME | DATE       |      | SK16 COLLET 13.5mm |          |  |              |  |
|---------------------------------------------------------------------------------------------------------------------------------|--------|------|------------|------|--------------------|----------|--|--------------|--|
|                                                                                                                                 | DRAWN  | JA   | 10/13/2020 |      | IANDEX             |          |  |              |  |
|                                                                                                                                 | NOTES: |      |            |      | NIKKEN             |          |  |              |  |
| IN PART OR AS A WHOLE WITHOUT THE WRITTEN PERMISSION OF LYNDEX NIKKEN IS PROHIBITED. DRAWING SUBJECT TO CHANGE WITHOUT NOTICE.  |        |      |            | SIZE | DWG. NO.           | (16-13.5 |  | REV.         |  |
|                                                                                                                                 |        |      |            |      | SCALE              | 3:1      |  | SHEET 1 OF 1 |  |
|                                                                                                                                 |        |      |            |      |                    |          |  |              |  |