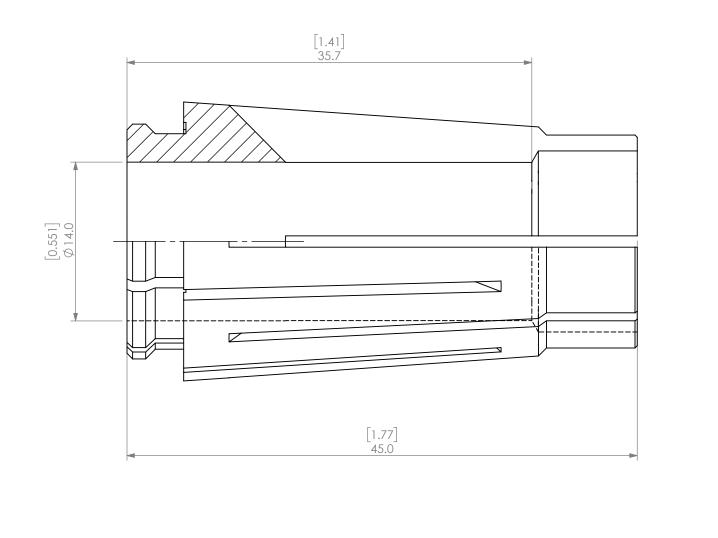

| PROPRIETARY AND CONFIDENTIAL                                                                                                                                                                                                                       |   |        | NAME DATE |            | SK16 COOLANT COLLET 14.0mm |     |              |
|----------------------------------------------------------------------------------------------------------------------------------------------------------------------------------------------------------------------------------------------------|---|--------|-----------|------------|----------------------------|-----|--------------|
|                                                                                                                                                                                                                                                    |   | DRAWN  | JA        | 10/13/2020 |                            |     |              |
| THE INFORMATION CONTAINED IN THIS<br>DRAWING IS THE SOLE PROPERTY OF<br>LYNDEX NIKKEN, ANY REPRODUCTION<br>IN PART OR AS A WHOLE WITHOUT THE<br>WRITTEN PERMISSION OF LYNDEX NIKKEN<br>IS PROHIBITED, DRAWING SUBJECT TO<br>CHANGE WITHOUT NOTICE. |   | NOTES: |           |            | NIKKEN                     |     |              |
|                                                                                                                                                                                                                                                    |   |        |           |            | SIZE DWG. NO.<br>SK16-14AC |     | REV.         |
|                                                                                                                                                                                                                                                    |   |        |           |            | SCAL                       | 3:1 | SHEET 1 OF 1 |
|                                                                                                                                                                                                                                                    | 2 |        |           | 1          |                            |     |              |