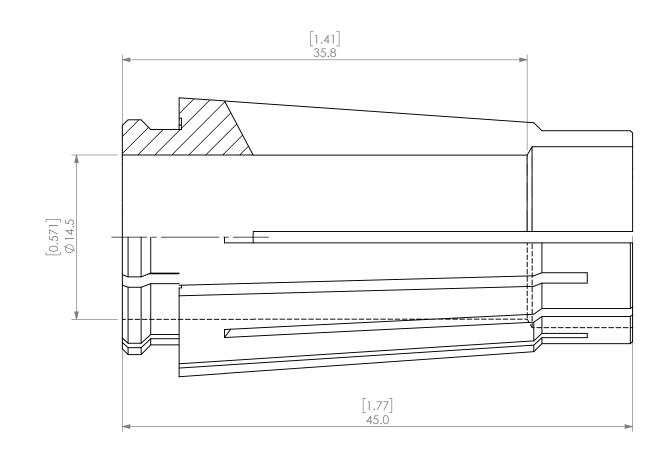

|   | PROPRIETARY AND CONFIDENTIAL THE INFORMATION CONTAINED IN THIS THE SOLE PROPERTY OF LYNDEX NIKKEN. ANY REPRODUCTION IN PART OR AS A WHOLE WITHOUT THE WRITTEN PERMISSION OF LYNDEX NIKKEN IS PROHIBITED, DRAWING SUBJECT TO CHANGE WITHOUT NOTICE. |        | NAME | DATE       | SK16 COLLET 14.5mm |                       |              |      |
|---|----------------------------------------------------------------------------------------------------------------------------------------------------------------------------------------------------------------------------------------------------|--------|------|------------|--------------------|-----------------------|--------------|------|
|   |                                                                                                                                                                                                                                                    | DRAWN  | JA   | 10/13/2020 |                    | LYNDEX                |              |      |
|   |                                                                                                                                                                                                                                                    | NOTES: |      |            |                    | NIKKE                 | N            |      |
| 1 |                                                                                                                                                                                                                                                    |        |      |            | SIZE               | DWG. NO.<br>SK16-14.5 |              | REV. |
|   |                                                                                                                                                                                                                                                    |        |      |            | SCAL               | E 3:1                 | SHEET 1 OF 1 |      |