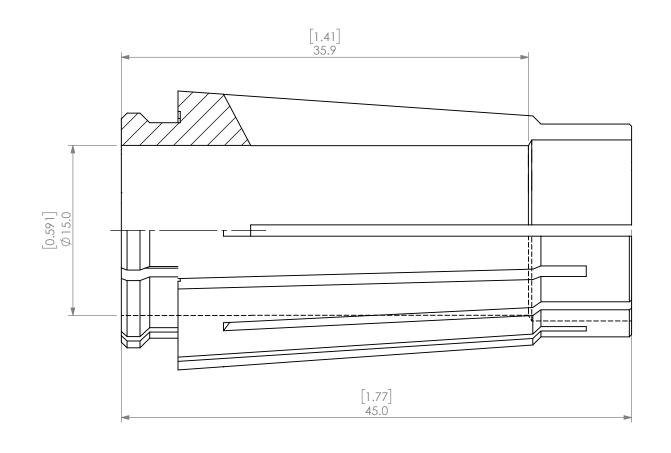

| PROPRIETARY AND CONFIDENTIAL THE INFORMATION CONTAINED IN THIS DRAWING IS THE SOLE PROPERTY OF LYNDEX RIKKEN, ANY REPRODUCTION IN PART OR AS A WHOLE WITHOUT THE WRITTEN PERMISSION OF LYNDEX NIKKEN IS PROHIBITED, DRAWING SUBJECT TO CHANGE WITHOUT NOTICE. |        | NAME | DATE       | SK16 COLLET 15.0mm |          |              |  |      |
|---------------------------------------------------------------------------------------------------------------------------------------------------------------------------------------------------------------------------------------------------------------|--------|------|------------|--------------------|----------|--------------|--|------|
|                                                                                                                                                                                                                                                               | DRAWN  | JA   | 10/13/2020 |                    | IVN      | IDE:         |  |      |
|                                                                                                                                                                                                                                                               | NOTES: |      |            | NIKKEN             |          |              |  |      |
|                                                                                                                                                                                                                                                               |        |      |            | SIZE               | DWG. NO. | SK16-15      |  | REV. |
|                                                                                                                                                                                                                                                               |        |      |            | SCALE 3:1          |          | SHEET 1 OF 1 |  |      |
|                                                                                                                                                                                                                                                               |        |      |            |                    |          |              |  |      |