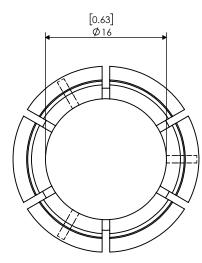

÷Ť.

| PROPRIETARY AND CONFIDENTIAL                                                                                                            | NAME DATE |    |           | SK16 Slim Chuck Collet 16.0mm On Size |          |              |      |
|-----------------------------------------------------------------------------------------------------------------------------------------|-----------|----|-----------|---------------------------------------|----------|--------------|------|
|                                                                                                                                         | DRAWN     | BT | 4/11/2022 |                                       |          |              |      |
| THE INFORMATION CONTAINED IN THIS<br>DRAWING IS THE SOLE PROPERTY OF<br>LYNDEX NIKKEN. ANY REPRODUCTION                                 | NOTES:    |    |           | NIKKEN                                |          |              |      |
| IN PART OR AS A WHOLE WITHOUT THE<br>WRITTEN PERMISSION OF LYNDEX NIKKEN<br>IS PROHIBITED. DRAWING SUBJECT TO<br>CHANGE WITHOUT NOTICE. |           |    |           | size                                  | SV14 14A |              | REV. |
|                                                                                                                                         |           |    |           | SCAL                                  | E 2:1    | SHEET 1 OF 1 |      |
|                                                                                                                                         | 2         |    |           |                                       | 1        |              |      |