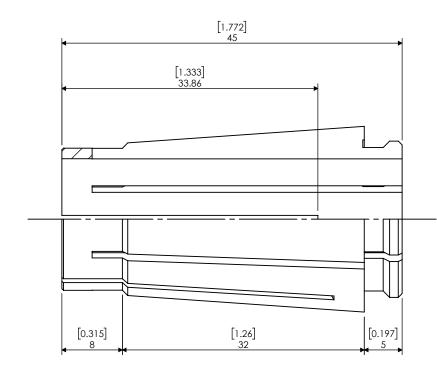

÷Ť.

| PROPRIETARY AND CONFIDENTIAL                                                                                                            | NAME DATE |    |           | SK16 Slim Chuck Collet 16.0mm On Size |          |              |      |
|-----------------------------------------------------------------------------------------------------------------------------------------|-----------|----|-----------|---------------------------------------|----------|--------------|------|
|                                                                                                                                         | DRAWN     | BT | 4/11/2022 |                                       |          |              |      |
| THE INFORMATION CONTAINED IN THIS<br>DRAWING IS THE SOLE PROPERTY OF<br>LYNDEX NIKKEN. ANY REPRODUCTION                                 | NOTES:    |    |           | NIKKEN                                |          |              |      |
| IN PART OR AS A WHOLE WITHOUT THE<br>WRITTEN PERMISSION OF LYNDEX NIKKEN<br>IS PROHIBITED. DRAWING SUBJECT TO<br>CHANGE WITHOUT NOTICE. |           |    |           | size                                  | SV14 14A |              | REV. |
|                                                                                                                                         |           |    |           | SCAL                                  | E 2:1    | SHEET 1 OF 1 |      |
|                                                                                                                                         | 2         |    |           |                                       | 1        |              |      |