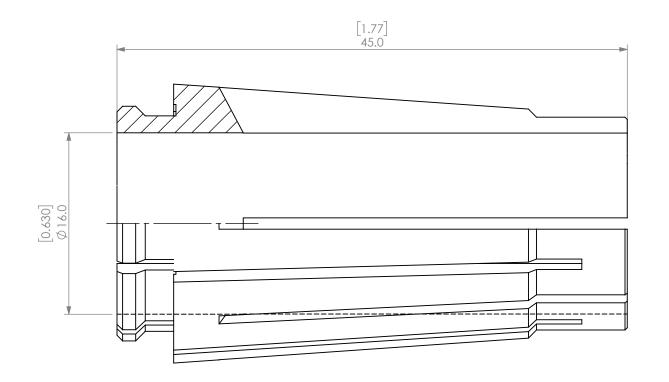

Ť.

| PROPRIETARY AND CONFIDENTIAL<br>THE INFORMATION CONTAINED IN THIS<br>DRAWING IS THE SOLE PROPERTY OF<br>LYNDEX NIKKEN, ANY REPRODUCTION |        | NAME | DATE       | SK16 COLLET 16.0mm       |  |              |      |
|-----------------------------------------------------------------------------------------------------------------------------------------|--------|------|------------|--------------------------|--|--------------|------|
|                                                                                                                                         | DRAWN  | JA   | 10/13/2020 |                          |  |              |      |
|                                                                                                                                         | NOTES: |      |            | NIKKEN                   |  |              |      |
| IN PART OR AS A WHOLE WITHOUT THE<br>WRITTEN PERMISSION OF LYNDEX NIKKEN<br>IS PROHIBITED. DRAWING SUBJECT TO<br>CHANGE WITHOUT NOTICE. |        |      |            | SIZE DWG. NO.<br>SK16-16 |  |              | REV. |
|                                                                                                                                         |        |      |            | SCALE 3:1                |  | SHEET 1 OF 1 |      |
|                                                                                                                                         | 2      |      |            | 1                        |  |              |      |