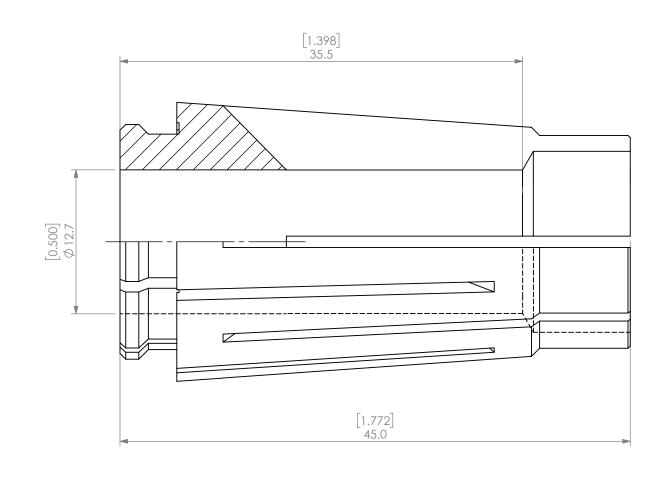

|  | PROPRIETARY AND CONFIDENTIAL THE INFORMATION CONTAINED IN THIS DRAWING IS THE SOLE PROPERTY OF LYNDEX NIKKEN. ANY REPRODUCTION IN PART OR AS A WHOLE WITHOUT THE WRITTEN PERMISSION OF LYNDEX NIKKEN IS PROHIBITED. DRAWING SUBJECT TO CHANGE WITHOUT NOTICE. |        | NAME | DATE       |        | SK16 COOLANT COLLET 1/2" |            |      |
|--|---------------------------------------------------------------------------------------------------------------------------------------------------------------------------------------------------------------------------------------------------------------|--------|------|------------|--------|--------------------------|------------|------|
|  |                                                                                                                                                                                                                                                               | DRAWN  | JA   | 10/12/2020 |        | IVNDEX                   |            |      |
|  |                                                                                                                                                                                                                                                               | NOTES: |      |            | NIKKEN |                          |            |      |
|  |                                                                                                                                                                                                                                                               |        |      |            | SIZE   | DWG. NO.<br>SK16-1_2AC   |            | REV. |
|  |                                                                                                                                                                                                                                                               |        |      |            | SCALE  | E 3:1                    | SHEET 1 OF | 1    |
|  |                                                                                                                                                                                                                                                               |        |      |            |        |                          |            |      |