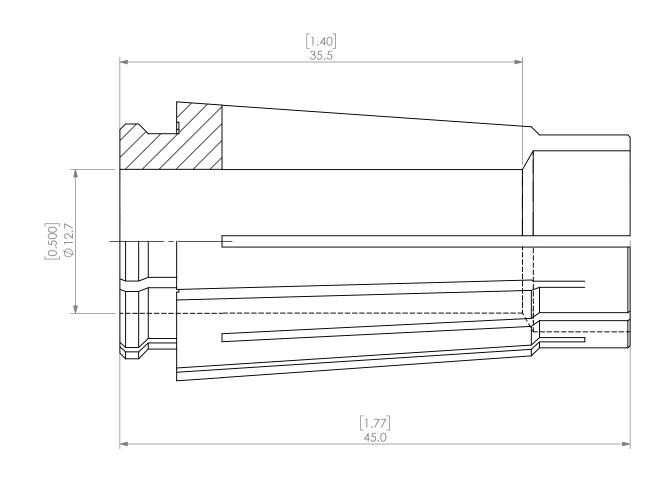

|  | PROPRIETARY AND CONFIDENTIAL  THE INFORMATION CONTAINED IN THIS DRAWING IS THE SOLE PROPERTY OF LYNDEX NIKKEN. ANY REPRODUCTION IN PART OR AS A WHOLE WITHOUT THE WRITTEN PERMISSION OF LYNDEX NIKKEN IS PROHIBITED. DRAWING SUBJECT TO CHANGE WITHOUT NOTICE. |        | NAME | DATE       |      | SK       | 16 COLLET | 1/2" |              |  |
|--|----------------------------------------------------------------------------------------------------------------------------------------------------------------------------------------------------------------------------------------------------------------|--------|------|------------|------|----------|-----------|------|--------------|--|
|  |                                                                                                                                                                                                                                                                | DRAWN  | JA   | 10/12/2020 | 0    | LYNDEX   |           |      |              |  |
|  |                                                                                                                                                                                                                                                                | NOTES: |      |            |      | NIKKEN   |           |      |              |  |
|  |                                                                                                                                                                                                                                                                |        |      |            | SIZE | DWG. NO. | SK16-1_2A |      | REV.         |  |
|  |                                                                                                                                                                                                                                                                |        |      |            |      | SCALE    | 3:1       |      | SHEET 1 OF 1 |  |
|  |                                                                                                                                                                                                                                                                |        |      |            |      |          |           |      |              |  |