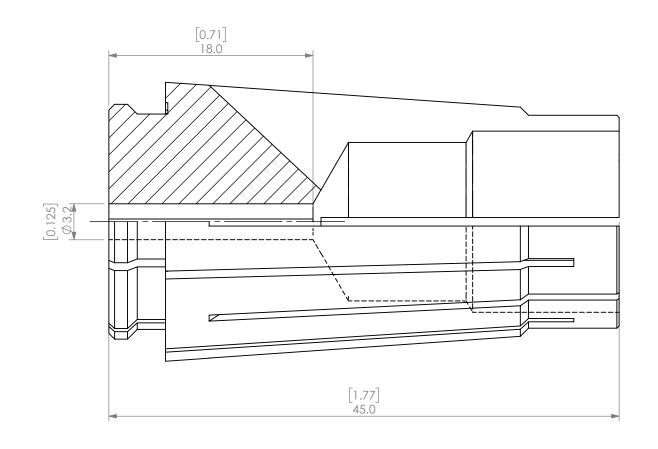

| PROPRIETARY AND CONFIDENTIAL THE INFORMATION CONTAINED IN THIS DRAWING IS THE SOLE PROPERTY OF LYNDEX NIKEN. ANY REPRODUCTION IN PART OR AS A WHOLE WITHOUT THE WRITTEN PERMISSION OF LYNDEX NIKEN IS PROHIBITED. DRAWING SUBJECT TO CHANGE WITHOUT NOTICE. |        | NAME | DATE       | SK16 COLLET 1/8" |                       |            |              |  |
|-------------------------------------------------------------------------------------------------------------------------------------------------------------------------------------------------------------------------------------------------------------|--------|------|------------|------------------|-----------------------|------------|--------------|--|
|                                                                                                                                                                                                                                                             | DRAWN  | JA   | 10/13/2020 |                  | IVNDEX                |            |              |  |
|                                                                                                                                                                                                                                                             | NOTES: |      |            | NIKKEN           |                       |            |              |  |
|                                                                                                                                                                                                                                                             |        |      |            | SIZE             | DWG. NO.<br>SK16-1_8A |            | REV.         |  |
|                                                                                                                                                                                                                                                             |        |      |            | SCALE 3:1        |                       | SHEET 1 OF | SHEET 1 OF 1 |  |