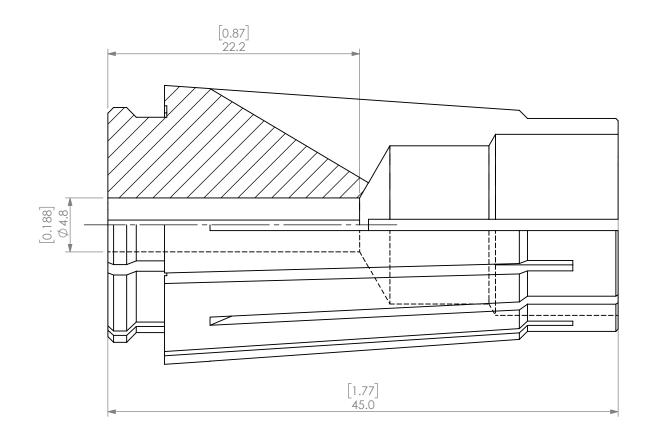

| PROPRIETARY AND CONFIDENTIAL<br>THE INFORMATION CONTAINED IN THIS<br>DRAWING IS THE SOLE PROPERTY OF<br>LYNDEX NIKKEN. ANY REPRODUCTION |        | NAME | DATE       |        | SK16 COLLET 3/1        | 6''        |  |
|-----------------------------------------------------------------------------------------------------------------------------------------|--------|------|------------|--------|------------------------|------------|--|
|                                                                                                                                         | DRAWN  | JA   | 10/13/2020 |        |                        |            |  |
|                                                                                                                                         | NOTES: |      |            | NIKKEN |                        |            |  |
| IN PART OR AS A WHOLE WITHOUT THE<br>WRITTEN PERMISSION OF LYNDEX NIKKEN<br>IS PROHIBITED. DRAWING SUBJECT TO<br>CHANGE WITHOUT NOTICE. |        |      |            | SIZE   | DWG. NO.<br>SK16-3_16A | REV.       |  |
|                                                                                                                                         |        |      |            | SCAL   | .E 3:1 She             | EET 1 OF 1 |  |
|                                                                                                                                         | 2      |      |            | 1      |                        |            |  |