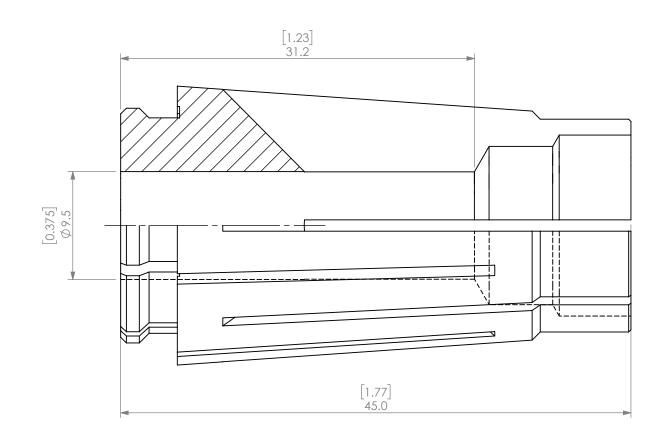

| PROPRIETARY                                                                                                                             | Y AND CONFIDENTIAL  ON CONTAINED IN THIS E SOLE PROPERTY OF I. ANY REPRODUCTION  AND THE PROPERTY OF |        | NAME | DATE       | SK16 COOLANT COLLET 3/8" |                 |                        |  |      |
|-----------------------------------------------------------------------------------------------------------------------------------------|------------------------------------------------------------------------------------------------------|--------|------|------------|--------------------------|-----------------|------------------------|--|------|
|                                                                                                                                         |                                                                                                      | DRAWN  | JA   | 10/13/2020 |                          | LYNI            | DES                    |  |      |
| DRAWING IS THE LYNDEX NIKKEN.                                                                                                           |                                                                                                      | NOTES: |      |            | NIKKEN                   |                 |                        |  |      |
| IN PART OR AS A WHOLE WITHOUT THE<br>WRITTEN PERMISSION OF LYNDEX NIKKEN<br>IS PROHIBITED. DRAWING SUBJECT TO<br>CHANGE WITHOUT NOTICE. |                                                                                                      |        |      |            | SIZE                     | DWG. NO.<br>SK1 | wg. no.<br>\$K16-3_8AC |  | REV. |
|                                                                                                                                         | SCALE 3:1                                                                                            |        |      |            | SHEET 1 OF 1             |                 |                        |  |      |
|                                                                                                                                         |                                                                                                      |        |      |            |                          |                 |                        |  |      |