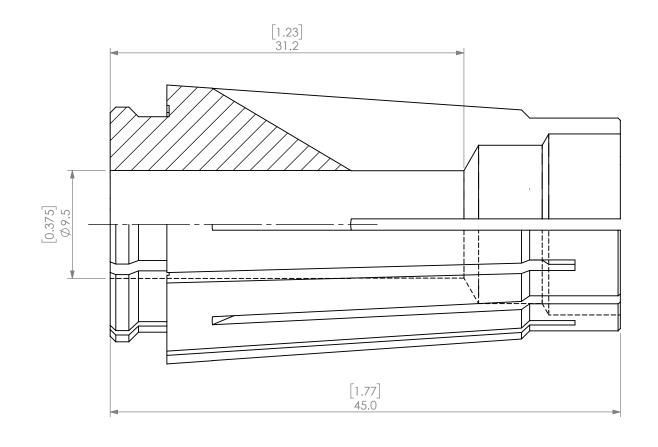

| PROPRIETARY AND CONFIDENTIAL THE INFORMATION CONTAINED IN THIS DRAWING IS THE SOLE PROPERTY OF LYNDEX NIKKEN. ANY REPRODUCTION IN PART OR AS A WHOLE WITHOUT THE |        | NAME | DATE       | SK16 COLLET 3/8" |          |              |      |
|------------------------------------------------------------------------------------------------------------------------------------------------------------------|--------|------|------------|------------------|----------|--------------|------|
|                                                                                                                                                                  | DRAWN  | JA   | 10/13/2020 |                  | IVNI     | DEX .        |      |
|                                                                                                                                                                  | NOTES: |      |            | NIKKEN           |          |              |      |
| IN PART OR AS A WHOLE WITHOUT THE WRITTEN PERMISSION OF LYNDEX NIKKEN IS PROHIBITED. DRAWING SUBJECT TO CHANGE WITHOUT NOTICE.                                   |        |      |            | SIZE             | DWG. NO. | 6-3_8A       | REV. |
|                                                                                                                                                                  |        |      |            | SCAL             | E 3:1    | SHEET 1 OF 1 |      |