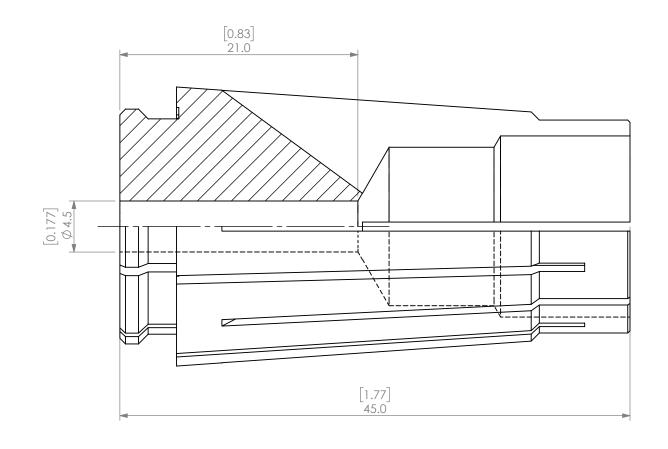

| PROPRIETARY AND CONFIDENTIAL THE INFORMATION CONTAINED IN THIS DRAWING IS THE SOLE PROPERTY OF LYNDEX NIKKEN. ANY REPRODUCTION IN PART OR AS A WHOLE WITHOUT THE |        | NAME | DATE       | SK16 COLLET 4.5mm |          |              |     |
|------------------------------------------------------------------------------------------------------------------------------------------------------------------|--------|------|------------|-------------------|----------|--------------|-----|
|                                                                                                                                                                  | DRAWN  | JA   | 10/13/2020 | LYNDEX            |          |              |     |
|                                                                                                                                                                  | NOTES: |      |            | NIKKEN            |          |              |     |
| IN PART OR AS A WHOLE WITHOUT THE WRITTEN PERMISSION OF LYNDEX NIKKEN IS PROHIBITED, DRAWING SUBJECT TO CHANGE WITHOUT NOTICE.                                   |        |      |            | SIZE              | DWG. NO. | 6-4.5        | REV |
|                                                                                                                                                                  |        |      |            | SCAL              | E 3:1    | SHEET 1 OF 1 |     |