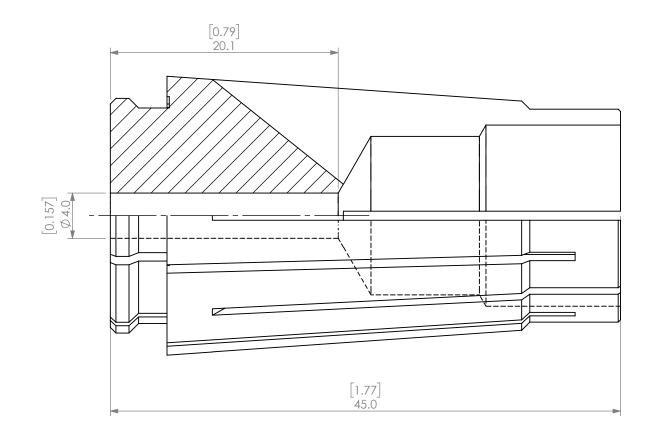

|  | PROPRIETARY AND CONFIDENTIAL THE INFORMATION CONTAINED IN THIS DRAWING IS THE SOLE PROPERTY OF LYNDEX SIKKEN. ANY REPRODUCTION IN PART OR AS A WHOLE WITHOUT THE WRITTEN PERMISSION OF LYNDEX NIKKEN IS PROHIBITED. DRAWING SUBJECT TO CHANGE WITHOUT NOTICE. |        | NAME | DATE     |      | SK16 COLLET 4.0mm |        |              |      |
|--|---------------------------------------------------------------------------------------------------------------------------------------------------------------------------------------------------------------------------------------------------------------|--------|------|----------|------|-------------------|--------|--------------|------|
|  |                                                                                                                                                                                                                                                               | DRAWN  | JA   | 10/13/20 | 20   | IVNDEX            |        |              |      |
|  |                                                                                                                                                                                                                                                               | NOTES: |      |          |      | NIKKEN            |        |              |      |
|  |                                                                                                                                                                                                                                                               |        |      |          | SIZE | DWG. NO.          | SK16-4 |              | REV. |
|  |                                                                                                                                                                                                                                                               |        |      |          | SCAL | E 3:1             |        | SHEET 1 OF 1 |      |
|  |                                                                                                                                                                                                                                                               |        |      |          |      |                   |        |              |      |