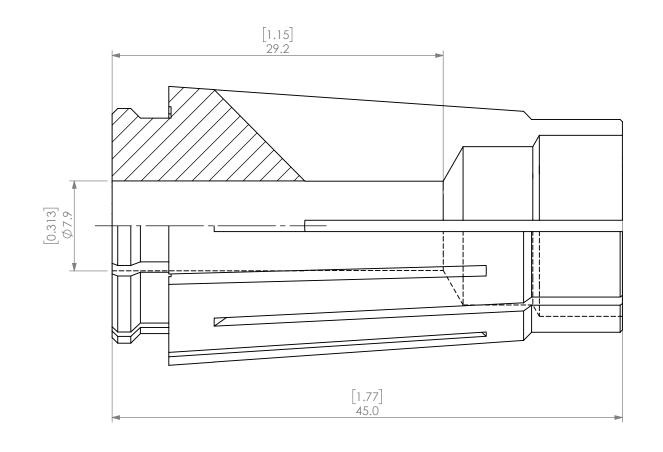

| PROPRIETARY AND CONFIDENTIAL THE INFORMATION CONTAINED IN THIS DRAWING IS THE SOLE PROPERTY OF LYNDEX NIKKEN. ANY REPRODUCTION IN PART OR AS A WHOLE WITHOUT THE WRITTEN PERMISSION OF LYNDEX NIKKEN IS PROHIBITED. DRAWING SUBJECT TO CHANGE WITHOUT NOTICE. |        | NAME | DATE       |        | SK16 COOLAN             | NT COLLET 5/16" |      |
|---------------------------------------------------------------------------------------------------------------------------------------------------------------------------------------------------------------------------------------------------------------|--------|------|------------|--------|-------------------------|-----------------|------|
|                                                                                                                                                                                                                                                               | DRAWN  | JA   | 10/13/2020 |        | IVNDEX                  |                 |      |
|                                                                                                                                                                                                                                                               | NOTES: |      |            | NIKKEN |                         |                 |      |
|                                                                                                                                                                                                                                                               |        |      |            | SIZE   | DWG. NO.<br>SK16-5_16AC |                 | REV. |
|                                                                                                                                                                                                                                                               |        |      |            | SCALE  | 3:1                     | SHEET 1 OF      | 1    |
|                                                                                                                                                                                                                                                               |        |      |            |        |                         |                 |      |