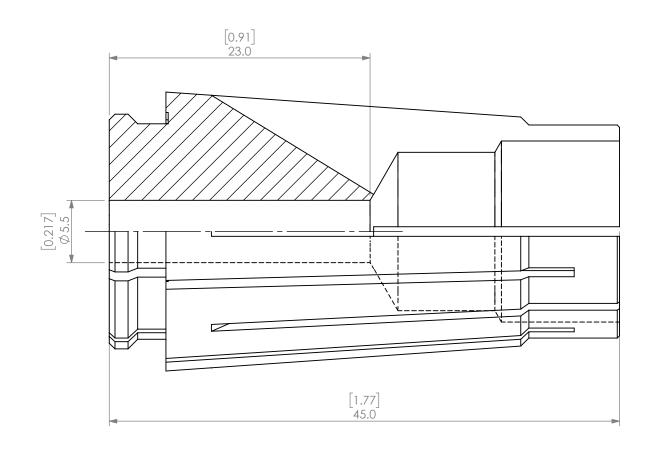

| PROPRIETARY AND CONFIDENTIAL  THE INFORMATION CONTAINED IN THIS DRAWING IS THE SOLE PROPERTY OF LYNDEX NIKKEN. ANY REPRODUCTION IN PART OR AS A WHOLE WITHOUT THE WRITTEN PERMISSION OF LYNDEX NIKEN IS PROHIBITED. DRAWING SUBJECT TO CHANGE WITHOUT NOTICE. |        | NAME | DATE       | SK16 COLLET 5.5mm |                   |              |  |      |
|---------------------------------------------------------------------------------------------------------------------------------------------------------------------------------------------------------------------------------------------------------------|--------|------|------------|-------------------|-------------------|--------------|--|------|
|                                                                                                                                                                                                                                                               | DRAWN  | JA   | 10/13/2020 |                   | IVN               | DES          |  |      |
|                                                                                                                                                                                                                                                               | NOTES: |      |            | NIKKEN            |                   |              |  |      |
|                                                                                                                                                                                                                                                               |        |      |            | SIZE              | DWG. NO. SK16-5.5 |              |  | REV. |
|                                                                                                                                                                                                                                                               |        |      |            | SCALE 3:1         |                   | SHEET 1 OF 1 |  |      |