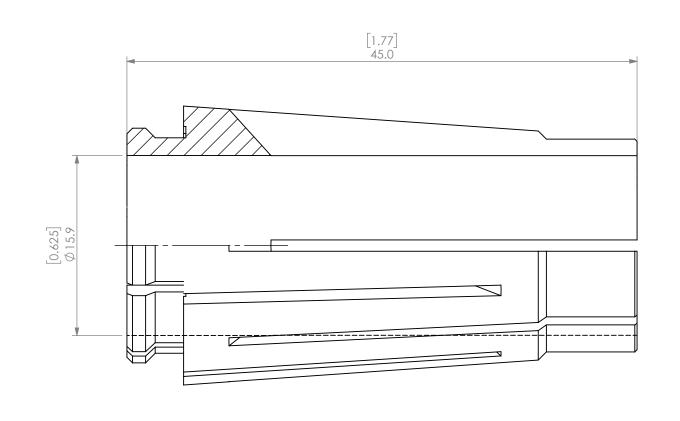

|  | PROPRIETARY AND CONFIDENTIAL THE INFORMATION CONTAINED IN THIS DRAWING IS THE SOLE PROPERTY OF LYNDEX NIKKEN. ANY REPRODUCTION IN PART OR AS A WHOLE WITHOUT THE WRITTEN PERMISSION OF LYNDEX NIKKEN IS PROHIBITED. DRAWING SUBJECT TO CHANGE WITHOUT NOTICE. |        | NAME | DATE       |       | SK16 COOLANT COLLET 5/8" |  |              |      |  |
|--|---------------------------------------------------------------------------------------------------------------------------------------------------------------------------------------------------------------------------------------------------------------|--------|------|------------|-------|--------------------------|--|--------------|------|--|
|  |                                                                                                                                                                                                                                                               | DRAWN  | JA   | 10/13/2020 | )     | IVNDEX                   |  |              |      |  |
|  |                                                                                                                                                                                                                                                               | NOTES: |      |            |       | NIKKEN                   |  |              |      |  |
|  |                                                                                                                                                                                                                                                               |        |      |            | SIZE  | DWG. NO.<br>SK16-5_8AC   |  |              | REV. |  |
|  |                                                                                                                                                                                                                                                               |        |      |            | SCALE | 3:1                      |  | SHEET 1 OF 1 |      |  |
|  |                                                                                                                                                                                                                                                               |        |      |            |       |                          |  |              |      |  |