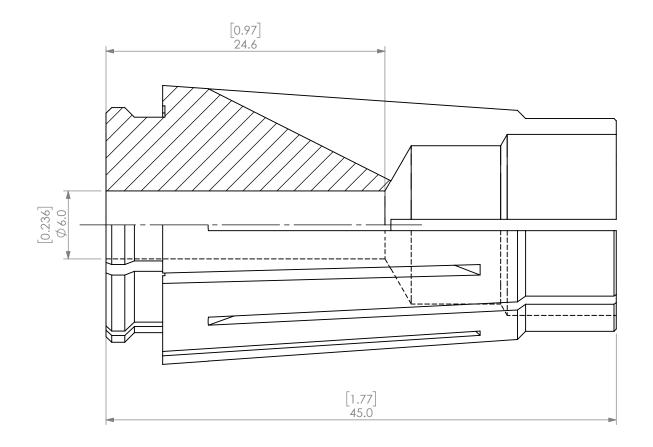

| PROPRIETARY AND CONFIDENTIAL<br>THE INFORMATION CONTAINED IN THIS<br>DRAWING IS THE SOLE PROPERTY OF<br>LYNDEX NIKKEN. ANY REPRODUCTION |        | NAME | DATE       |           | SK16 COOLANT COLLET 6mm |              |      |
|-----------------------------------------------------------------------------------------------------------------------------------------|--------|------|------------|-----------|-------------------------|--------------|------|
|                                                                                                                                         | DRAWN  | JA   | 10/13/2020 |           |                         |              |      |
|                                                                                                                                         | NOTES: |      |            | NIKKEN    |                         |              |      |
| IN PART OR AS A WHOLE WITHOUT THE<br>WRITTEN PERMISSION OF LYNDEX NIKKEN<br>IS PROHIBITED. DRAWING SUBJECT TO<br>CHANGE WITHOUT NOTICE. |        |      |            | size      | SK14 4AC                |              | REV. |
|                                                                                                                                         |        |      |            | SCALE 3:1 |                         | SHEET 1 OF 1 |      |
|                                                                                                                                         | 2      |      |            | 1         |                         |              |      |