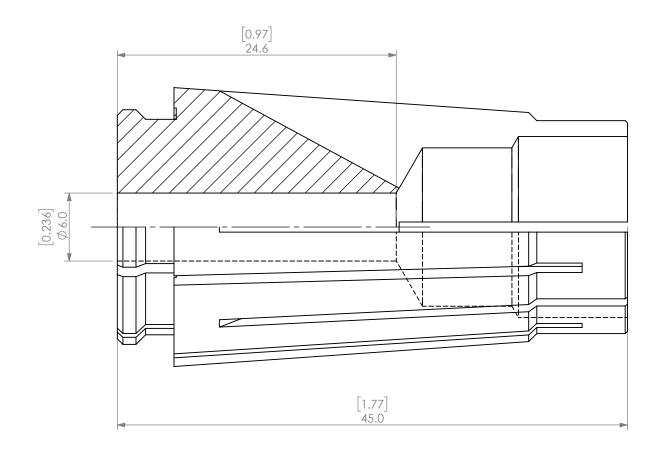

| PROPRIETARY AND CONFIDENTIAL<br>THE INFORMATION CONTAINED IN THIS<br>DRAWING SI THE SOLE PROPERTY OF<br>LYNDEX NIKKEN, ANY REPRODUCTION<br>IN PART OR SA S WHOLE WITHOUT THE |        | NAME DATE |            |           | SK16 COLLET 6.0mm   |              |      |
|------------------------------------------------------------------------------------------------------------------------------------------------------------------------------|--------|-----------|------------|-----------|---------------------|--------------|------|
|                                                                                                                                                                              | DRAWN  | JA        | 10/13/2020 |           |                     |              |      |
|                                                                                                                                                                              | NOTES: |           |            | NIKKEN    |                     |              |      |
| IN PARTOR AS A WHOLE WITHOUT THE<br>WRITTEN PERMISSION OF LYNDEX NIKKEN<br>IS PROHIBITED. DRAWING SUBJECT TO<br>CHANGE WITHOUT NOTICE.                                       |        |           |            | size      | DWG. NO.<br>SK16-6A |              | REV. |
|                                                                                                                                                                              |        |           |            | SCALE 3:1 |                     | SHEET 1 OF 1 |      |
|                                                                                                                                                                              | 2      |           |            |           | 1                   |              |      |