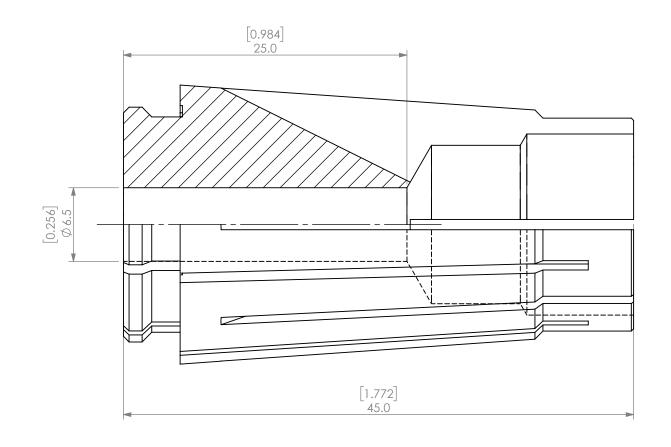

|  | PROPRIETARY AND CONFIDENTIAL THE INFORMATION CONTAINED IN THIS DRAWING IS THE SOLE PROPERTY OF LYNDEX SIKKEN, ANY REPRODUCTION IN PART OR AS A WHOLE WITHOUT THE WRITTEN PERMISSION OF LYNDEX NIKKEN IS PROHIBITED. DRAWING SUBJECT TO CHANGE WITHOUT NOTICE. |        | NAME | DATE     |      | SK16 COLLET 6.5mm |          |              |      |
|--|---------------------------------------------------------------------------------------------------------------------------------------------------------------------------------------------------------------------------------------------------------------|--------|------|----------|------|-------------------|----------|--------------|------|
|  |                                                                                                                                                                                                                                                               | DRAWN  | JA   | 10/13/20 | 20   | IVNDEX            |          |              |      |
|  |                                                                                                                                                                                                                                                               | NOTES: |      |          |      | NIKKEN            |          |              |      |
|  |                                                                                                                                                                                                                                                               |        |      |          | SIZE | DWG. NO.          | SK16-6.5 |              | REV. |
|  |                                                                                                                                                                                                                                                               |        |      |          | SCAL | E 3:1             |          | SHEET 1 OF 1 |      |
|  |                                                                                                                                                                                                                                                               |        |      |          |      |                   |          |              |      |