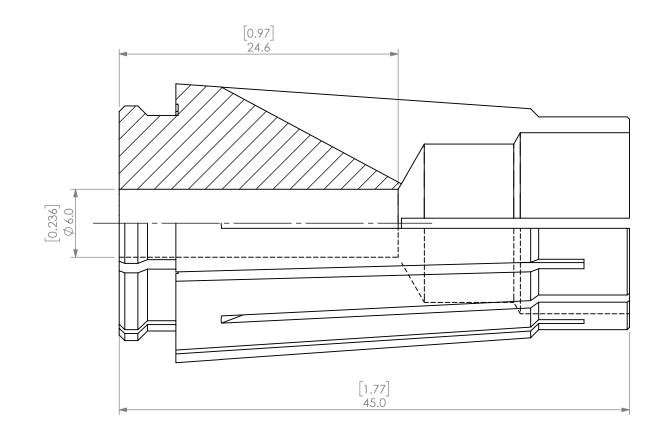

| PROPRIETARY AND CONFIDENTIAL THE INFORMATION CONTAINED IN THIS DRAWING IS THE SOLE PROPERTY OF LYNDEX RIKKEN, ANY REPRODUCTION IN PART OR AS A WHOLE WITHOUT THE WRITTEN PERMISSION OF LYNDEX NIKKEN IS PROHIBITED, DRAWING SUBJECT TO CHANGE WITHOUT NOTICE. |        | NAME | DATE       |           | SK16 COLLET 6.0mm |              |  |      |
|---------------------------------------------------------------------------------------------------------------------------------------------------------------------------------------------------------------------------------------------------------------|--------|------|------------|-----------|-------------------|--------------|--|------|
|                                                                                                                                                                                                                                                               | DRAWN  | JA   | 10/13/2020 |           | IVA               | IDE:         |  |      |
|                                                                                                                                                                                                                                                               | NOTES: |      |            | NIKKEN    |                   |              |  |      |
|                                                                                                                                                                                                                                                               |        |      |            | SIZE      | DWG. NO.          | SK16-6       |  | REV. |
|                                                                                                                                                                                                                                                               |        |      |            | SCALE 3:1 |                   | SHEET 1 OF 1 |  |      |
|                                                                                                                                                                                                                                                               |        |      |            |           |                   |              |  |      |