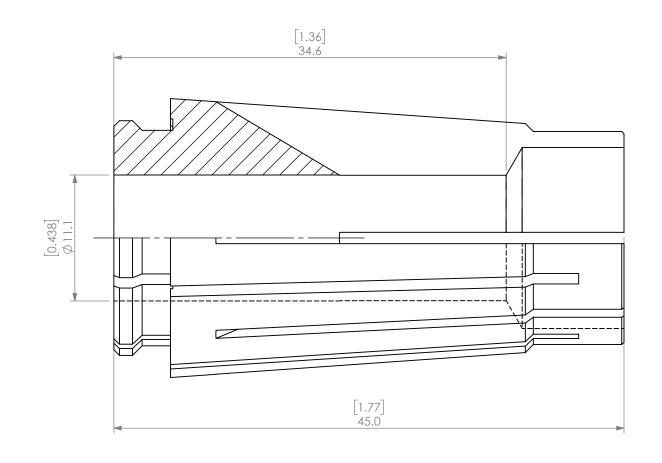

| PROPRIETARY AND CONFIDENTIAL THE INFORMATION CONTAINED IN THIS DRAWING IS THE SOLE PROPERTY OF LYNDEX RIKKEN, ANY REPRODUCTION IN PART OR AS A WHOLE WITHOUT THE WRITTEN PERMISSION OF LYNDEX NIKKEN IS PROHIBITED, DRAWING SUBJECT TO CHANGE WITHOUT NOTICE. |        | NAME | DATE       | SK16 COLLET 7/16" |          |                   |  |      |
|---------------------------------------------------------------------------------------------------------------------------------------------------------------------------------------------------------------------------------------------------------------|--------|------|------------|-------------------|----------|-------------------|--|------|
|                                                                                                                                                                                                                                                               | DRAWN  | JA   | 10/13/2020 |                   | IVNI     |                   |  |      |
|                                                                                                                                                                                                                                                               | NOTES: |      |            | NIKKEN            |          |                   |  |      |
|                                                                                                                                                                                                                                                               |        |      |            | SIZE              | DWG. NO. | NO.<br>SK16-7_16A |  | REV. |
|                                                                                                                                                                                                                                                               |        |      |            | SCALE 3:1         |          | SHEET 1 OF 1      |  |      |
|                                                                                                                                                                                                                                                               |        |      |            |                   |          |                   |  |      |