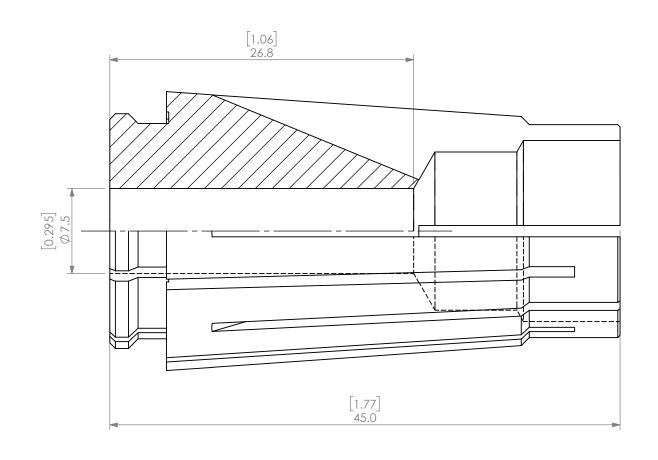

|  | PROPRIETARY AND CONFIDENTIAL THE INFORMATION CONTAINED IN THIS DRAWING IS THE SOLE PROPERTY OF LYNDEX SIKKEN. ANY REPRODUCTION IN PART OR AS A WHOLE WITHOUT THE WRITTEN PERMISSION OF LYNDEX SIKKEN IS PROHIBITED. DRAWING SUBJECT TO CHANGE WITHOUT NOTICE. |        | NAME | DATE      |       | SK16 COLLET 7.5mm |          |              |      |
|--|---------------------------------------------------------------------------------------------------------------------------------------------------------------------------------------------------------------------------------------------------------------|--------|------|-----------|-------|-------------------|----------|--------------|------|
|  |                                                                                                                                                                                                                                                               | DRAWN  | JA   | 10/13/202 | 0     | IVNDEX            |          |              |      |
|  |                                                                                                                                                                                                                                                               | NOTES: |      |           |       | NIKKEN            |          |              |      |
|  |                                                                                                                                                                                                                                                               |        |      |           | SIZE  | DWG. NO.          | SK16-7.5 |              | REV. |
|  |                                                                                                                                                                                                                                                               |        |      |           | SCALE | 3:1               |          | SHEET 1 OF 1 |      |
|  |                                                                                                                                                                                                                                                               |        |      |           |       |                   |          |              |      |