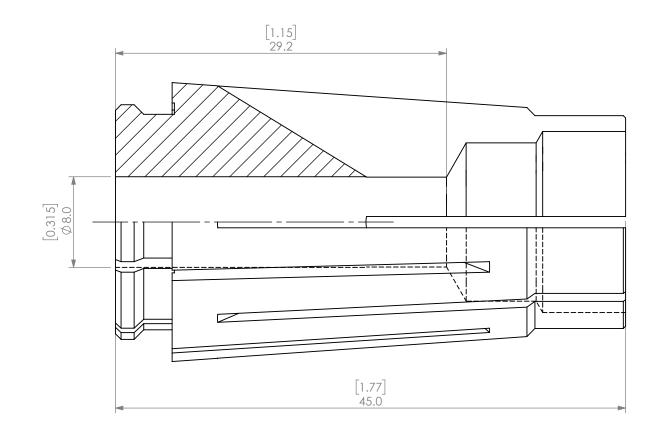

|  | PROPRIETARY AND CONFIDENTIAL THE INFORMATION CONTAINED IN THIS THE SUPPROPRETY OF LYNDEX NIKKEN, ANY REPRODUCTION IN PART OR AS A WHOLE WITHOUT THE |                               | NAME | DATE     |     | SK16 COOLANT COLLET 8.0mm |          |          |  |              |      |
|--|-----------------------------------------------------------------------------------------------------------------------------------------------------|-------------------------------|------|----------|-----|---------------------------|----------|----------|--|--------------|------|
|  |                                                                                                                                                     | DRAWN                         | JA   | 10/13/20 | 020 | IVNDEX                    |          |          |  |              |      |
|  |                                                                                                                                                     | NOTES:                        |      |          |     | NIKKEN                    |          |          |  |              |      |
|  | WRITTEN PERMIS                                                                                                                                      | N PERMISSION OF LYNDEX NIKKEN |      |          |     | SIZ                       | 'E       | DWG. NO. |  |              | REV. |
|  | IS PROHIBITED. DRAWING SUBJECT TO<br>CHANGE WITHOUT NOTICE.                                                                                         |                               |      |          |     | ₽                         | <b>\</b> | SK16-8AC |  |              |      |
|  |                                                                                                                                                     |                               |      |          |     | SC                        | ALE      | 3:1      |  | SHEET 1 OF 1 |      |
|  |                                                                                                                                                     |                               |      |          |     |                           |          |          |  |              |      |