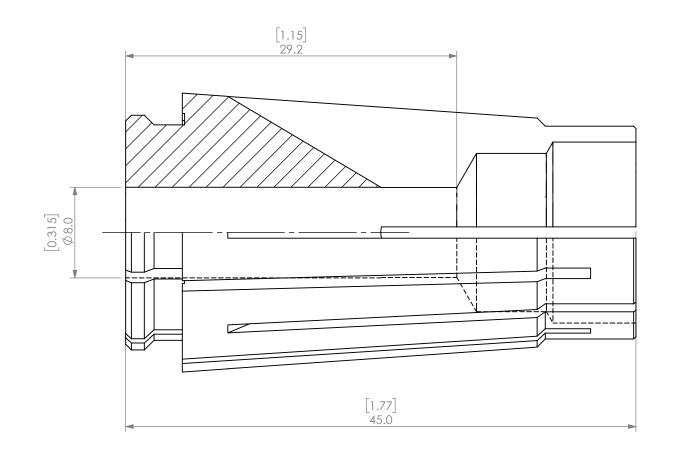

| PROPRIETARY AND CONFIDENTIAL THE INFORMATION CONTAINED IN THIS DRAWING IS THE SOLE PROPERTY OF LYNDEX NIKKEN. ANY REPRODUCTION IN PART OR AS A WHOLE WITHOUT THE WRITTEN PERMISSION OF LYNDEX NIKKEN IS PROHIBITED. DRAWING SUBJECT TO CHANGE WITHOUT NOTICE. |        | NAME DATE |          |     | SK16 COLLET 8.0mm |          |         |              |      |
|---------------------------------------------------------------------------------------------------------------------------------------------------------------------------------------------------------------------------------------------------------------|--------|-----------|----------|-----|-------------------|----------|---------|--------------|------|
|                                                                                                                                                                                                                                                               | DRAWN  | JA        | 10/13/20 | 020 |                   | IVA      |         |              |      |
|                                                                                                                                                                                                                                                               | NOTES: |           |          |     | NIKKEN            |          |         |              |      |
|                                                                                                                                                                                                                                                               |        |           |          | SI  | IZE<br><b>A</b>   | DWG. NO. | SK16-8A |              | REV. |
|                                                                                                                                                                                                                                                               |        |           |          | S   | CALE              | 3:1      |         | SHEET 1 OF 1 |      |
|                                                                                                                                                                                                                                                               |        |           |          |     |                   |          |         |              |      |