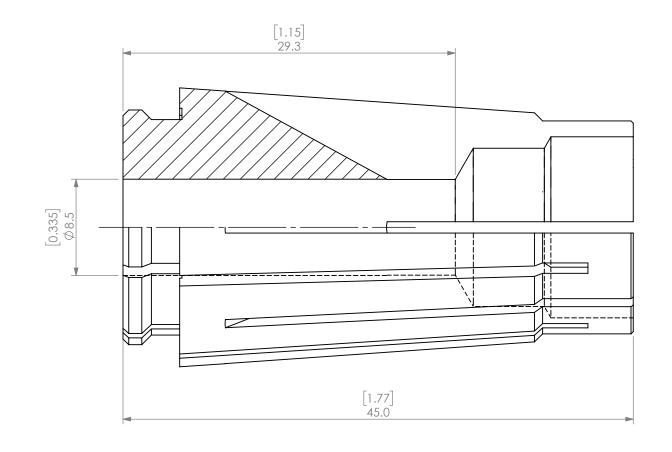

| DD/                                                                                                                            | DDIET A D                | ETARY AND CONFIDENTIAL                                                               |        | NAME | DATE      |    | SK16 COLLET 8.5mm |          |              |  |      |
|--------------------------------------------------------------------------------------------------------------------------------|--------------------------|--------------------------------------------------------------------------------------|--------|------|-----------|----|-------------------|----------|--------------|--|------|
|                                                                                                                                |                          |                                                                                      | DRAWN  | JA   | 10/13/20: | 20 | LYNDEX            |          |              |  |      |
| DRA                                                                                                                            | WING IS TH<br>DEX NIKKEN | ORMATION CONTAINED IN THIS<br>NG IS THE SOLE PROPERTY OF<br>NIKKEN. ANY REPRODUCTION | NOTES: |      |           |    | NIKKEN            |          |              |  |      |
| IN PART OR AS A WHOLE WITHOUT THE WRITTEN PERMISSION OF LYNDEX NIKKEN IS PROHIBITED. DRAWING SUBJECT TO CHANGE WITHOUT NOTICE. |                          |                                                                                      |        |      |           |    | SIZE              | DWG. NO. | SK16-8.5     |  | REV. |
|                                                                                                                                |                          |                                                                                      |        |      |           |    | SCALE 3:1         |          | SHEET 1 OF 1 |  |      |
|                                                                                                                                |                          |                                                                                      |        |      |           |    |                   |          |              |  |      |