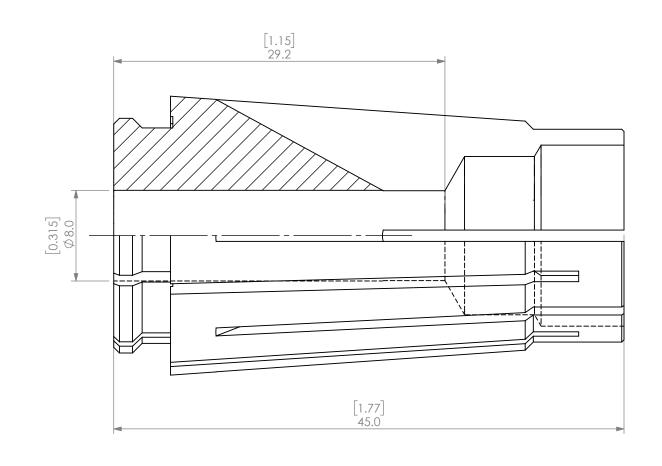

|  | PROPRIETARY AND CONFIDENTIAL THE INFORMATION CONTAINED IN THIS DRAWING IS THE SOLE PROPERTY OF LYNDEX NIKKEN. ANY REPRODUCTION IN PART OR AS A WHOLE WITHOUT THE WRITTEN PERMISSION OF LYNDEX NIKKEN IS PROHIBITED. DRAWING SUBJECT TO CHANGE WITHOUT NOTICE. |        | NAME | DATE       |       | SK16 COLLET 8.0mm |        |              |      |  |
|--|---------------------------------------------------------------------------------------------------------------------------------------------------------------------------------------------------------------------------------------------------------------|--------|------|------------|-------|-------------------|--------|--------------|------|--|
|  |                                                                                                                                                                                                                                                               | DRAWN  | JA   | 10/13/2020 |       | IVNDEX            |        |              |      |  |
|  |                                                                                                                                                                                                                                                               | NOTES: |      |            |       | NIKKEN            |        |              |      |  |
|  |                                                                                                                                                                                                                                                               |        |      |            | SIZE  | DWG. NO.          | SK16-8 |              | REV. |  |
|  |                                                                                                                                                                                                                                                               |        |      |            | SCALE | 3:1               |        | SHEET 1 OF 1 |      |  |
|  |                                                                                                                                                                                                                                                               |        |      |            |       |                   |        |              |      |  |