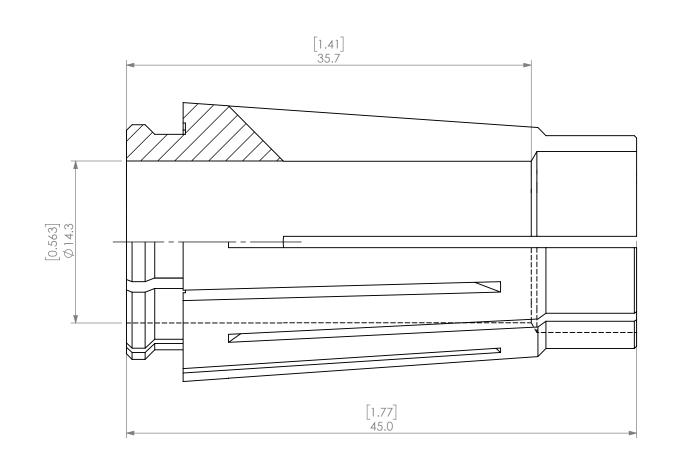

|  | PROPRIETARY AND CONFIDENTIAL                                                                                                            |                                                                   |        | NAME | DATE       | SK16 COOLANT COLLET 9/16" |                      |  |              |      |
|--|-----------------------------------------------------------------------------------------------------------------------------------------|-------------------------------------------------------------------|--------|------|------------|---------------------------|----------------------|--|--------------|------|
|  |                                                                                                                                         | ON CONTAINED IN THIS<br>E SOLE PROPERTY OF<br>I. ANY REPRODUCTION | DRAWN  | JA   | 10/13/2020 | LYNDEX                    |                      |  |              |      |
|  | DRAWING IS TH<br>LYNDEX NIKKEN                                                                                                          |                                                                   | NOTES: |      |            | NIKKEN                    |                      |  |              |      |
|  | IN PART OR AS A WHOLE WITHOUT THE<br>WRITTEN PERMISSION OF LYNDEX NIKKEN<br>IS PROHIBITED, DRAWING SUBJECT TO<br>CHANGE WITHOUT NOTICE. |                                                                   |        |      |            | SIZE                      | DWG. NO.<br>SK16-9_  |  |              | REV. |
|  |                                                                                                                                         |                                                                   |        |      |            | SCAL                      | SCALE 3:1 SHEET 1 OF |  | SHEET 1 OF 1 |      |
|  |                                                                                                                                         |                                                                   |        |      |            |                           |                      |  |              |      |