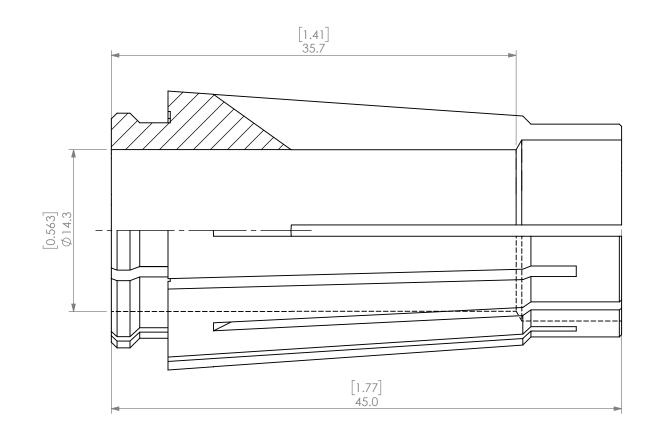

| DD ODDIET A D                                                                                                                                                                                                                                   | Y AND CONFIDENTIAL |        | NAME | DATE       | SK16 COLLET 9/16" |                     |           |  |
|-------------------------------------------------------------------------------------------------------------------------------------------------------------------------------------------------------------------------------------------------|--------------------|--------|------|------------|-------------------|---------------------|-----------|--|
|                                                                                                                                                                                                                                                 |                    | DRAWN  | JA   | 10/13/2020 |                   | LYNDEX              |           |  |
| THE INFORMATION CONTAINED IN THIS DRAWING IS THE SOLE PROPERTY OF LYNDEX NIKKEN, ANY REPRODUCTION IN PART OR AS A WHOLE WITHOUT THE WRITTEN PERMISSION OF LYNDEX NIKKEN IS PROHIBITED. DRAWING SUBJECT TO CHANGE WITHOUT CHANGE WITHOUT NOTICE. |                    | NOTES: |      |            | NIKKEN            |                     |           |  |
|                                                                                                                                                                                                                                                 |                    |        |      |            | SIZE              | DWG. NO.<br>SK16-9_ | (16-9_16A |  |
|                                                                                                                                                                                                                                                 | SCAL               |        |      |            | E 3:1             | SHEET 1 OF 1        |           |  |
|                                                                                                                                                                                                                                                 |                    |        |      |            |                   |                     |           |  |