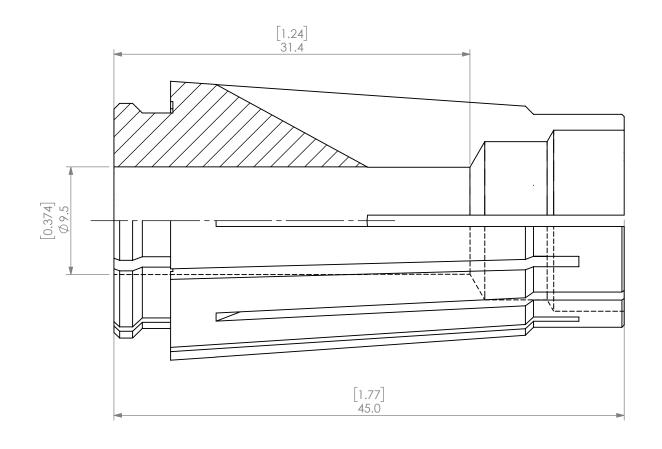

|  | PROPRIETARY AND CONFIDENTIAL THE INFORMATION CONTAINED IN THIS DRAWING IS THE SOLE PROPERTY OF LYNDEX NIKKEN. ANY REPRODUCTION IN PART OR AS A WHOLE WITHOUT THE WRITTEN PERMISSION OF UTNDEX NIKKEN IS PROHIBITED. DRAWING SUBJECT TO CHANGE WITHOUT NOTICE. |        | NAME | DATE       |      | SK16 COLLET 9.5mm |          |  |              |  |
|--|---------------------------------------------------------------------------------------------------------------------------------------------------------------------------------------------------------------------------------------------------------------|--------|------|------------|------|-------------------|----------|--|--------------|--|
|  |                                                                                                                                                                                                                                                               | DRAWN  | JA   | 10/13/2020 |      | IVNDEX            |          |  |              |  |
|  |                                                                                                                                                                                                                                                               | NOTES: |      |            |      | NIKKEN            |          |  |              |  |
|  |                                                                                                                                                                                                                                                               |        |      |            | SIZE | DWG. NO.          | SK16-9.5 |  | REV.         |  |
|  |                                                                                                                                                                                                                                                               |        |      |            |      | SCALE             | 3:1      |  | SHEET 1 OF 1 |  |
|  |                                                                                                                                                                                                                                                               |        |      |            |      |                   |          |  |              |  |