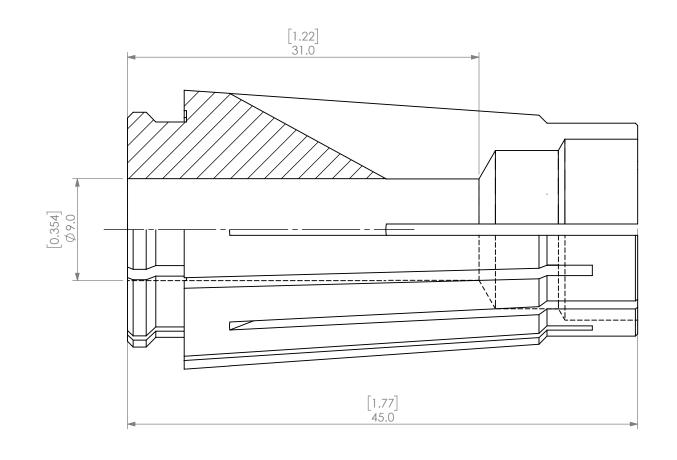

|  | PROPRIETARY AND CONFIDENTIAL THE INFORMATION CONTAINED IN THIS DRAWING IS THE SOLE PROPERTY OF LYNDEX NIKKEN. ANY REPRODUCTION IN PART OR AS A WHOLE WITHOUT THE WRITTEN PERMISSION OF LYNDEX NIKKEN IS PROHIBITED. DRAWING SUBJECT TO CHANGE WITHOUT NOTICE. |        | NAME | DATE       |       | SK16 COLLET        | 9.0mm        |      |  |
|--|---------------------------------------------------------------------------------------------------------------------------------------------------------------------------------------------------------------------------------------------------------------|--------|------|------------|-------|--------------------|--------------|------|--|
|  |                                                                                                                                                                                                                                                               | DRAWN  | JA   | 10/13/2020 |       | LYNDE.             | X            |      |  |
|  |                                                                                                                                                                                                                                                               | NOTES: |      |            |       | NIKKEN             |              |      |  |
|  |                                                                                                                                                                                                                                                               |        |      |            | SIZE  | DWG. NO.<br>SK16-9 |              | REV. |  |
|  |                                                                                                                                                                                                                                                               |        |      |            | SCALE | 3:1                | SHEET 1 OF 1 |      |  |