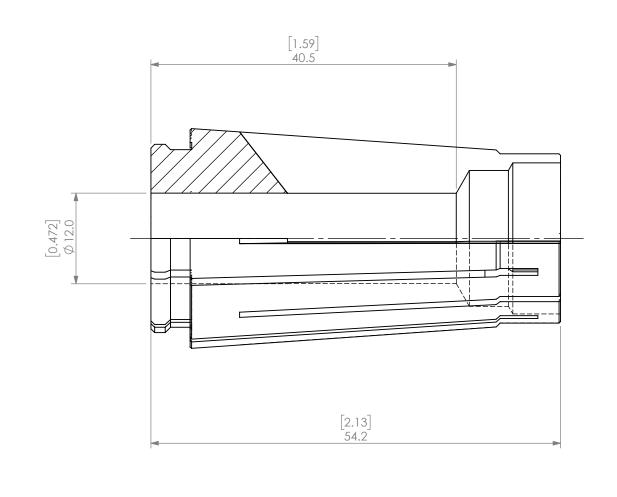

| PROPRIETARY AND CONFIDENTIAL THE INFORMATION CONTAINED IN THIS DRAWING IS THE SOLE PROPERTY OF LYNDEX NIKKEN, ANY REPRODUCTION IN PART OR AS A WHOLE WITHOUT THE WRITTEN PERMISSION OF LYNDEX NIKEN IS PROHIBITED. DRAWING SUBJECT TO CHANGE WITHOUT NOTICE. |        | NAME | DATE       | SK10 COLLET 12mm |          |              |  |      |
|--------------------------------------------------------------------------------------------------------------------------------------------------------------------------------------------------------------------------------------------------------------|--------|------|------------|------------------|----------|--------------|--|------|
|                                                                                                                                                                                                                                                              | DRAWN  | AM   | 10/12/2020 | IVNDEX           |          |              |  |      |
|                                                                                                                                                                                                                                                              | NOTES: |      |            | NIKKEN           |          |              |  |      |
|                                                                                                                                                                                                                                                              |        |      |            | SIZE             | DWG. NO. | SK20-12      |  | REV. |
|                                                                                                                                                                                                                                                              |        |      |            | SCALE 2:1        |          | SHEET 1 OF 1 |  |      |