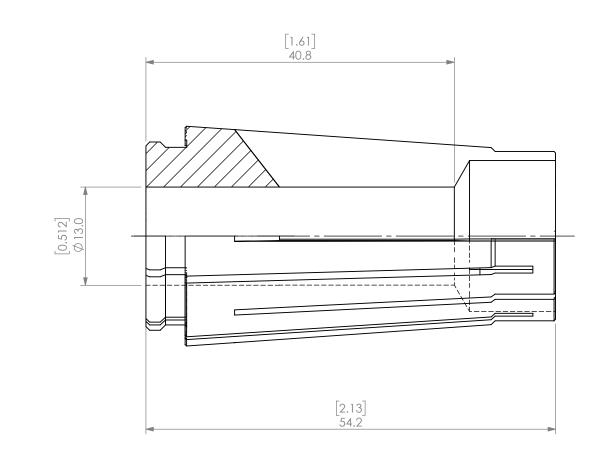

| PROPRIETARY AND CONFIDENTIAL<br>THE INFORMATION CONTAINED IN THIS<br>DRAWING IS THE SOLE PROPERTY OF<br>LYNDEX NIKKEN, ANY REPRODUCTION |        | NAME | DATE       |           | SK10 COLLET 13mm    |              |      |
|-----------------------------------------------------------------------------------------------------------------------------------------|--------|------|------------|-----------|---------------------|--------------|------|
|                                                                                                                                         | DRAWN  | AM   | 10/12/2020 |           |                     |              |      |
|                                                                                                                                         | NOTES: |      |            | NIKKEN    |                     |              |      |
| IN PART OR AS A WHOLE WITHOUT THE<br>WRITTEN PERMISSION OF LYNDEX NIKKEN<br>IS PROHIBITED. DRAWING SUBJECT TO<br>CHANGE WITHOUT NOTICE. |        |      |            | size      | DWG. NO.<br>SK20-13 |              | REV. |
|                                                                                                                                         |        |      |            | SCALE 2:1 |                     | SHEET 1 OF 1 |      |
|                                                                                                                                         | 2      |      |            | 1         |                     |              |      |