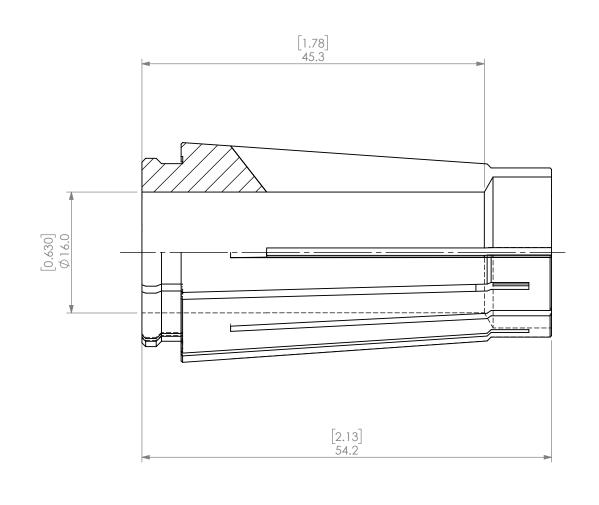

|  | PROPRIETARY AND CONFIDENTIAL THE INFORMATION CONTAINED IN THIS DRAWING IS THE SOLE PROPERTY OF LYNDEX NIKKEN. ANY REPRODUCTION IN PART OR AS A WHOLE WITHOUT THE WRITTEN PERMISSION OF LYNDEX NIKKEN IS PROHIBITED. DRAWING SUBJECT TO CHANGE WITHOUT NOTICE. |        | NAME | DATE    | ATE SK10 COLLET 16mm |        |          | Smm     |              |      |
|--|---------------------------------------------------------------------------------------------------------------------------------------------------------------------------------------------------------------------------------------------------------------|--------|------|---------|----------------------|--------|----------|---------|--------------|------|
|  |                                                                                                                                                                                                                                                               | DRAWN  | AM   | 10/12/2 | 020                  | IVNDEX |          |         |              |      |
|  |                                                                                                                                                                                                                                                               | NOTES: |      |         |                      | NIKKEN |          |         |              |      |
|  |                                                                                                                                                                                                                                                               |        |      |         |                      | SIZE   | DWG. NO. | SK20-16 |              | REV. |
|  |                                                                                                                                                                                                                                                               |        |      |         |                      | SCALE  | 2:1      |         | SHEET 1 OF 1 |      |
|  |                                                                                                                                                                                                                                                               |        |      |         |                      |        |          |         |              |      |