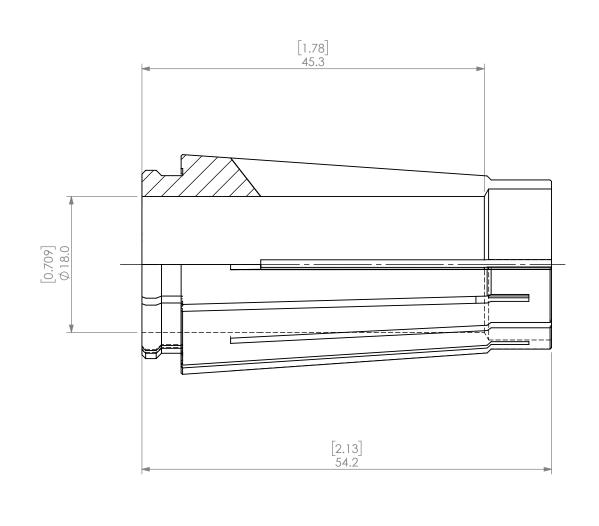

| PROPRIETARY AND CONFIDENTIAL THE INFORMATION CONTAINED IN THIS DRAWING IS THE SOLE PROPERTY OF LYNDEX RIKKEN, ANY REPRODUCTION IN PART OR AS A WHOLE WITHOUT THE WRITTEN PERMISSION OF LYNDEX NIKKEN IS PROHIBITED, DRAWING SUBJECT TO CHANGE WITHOUT NOTICE. |        | NAME | DATE       |           | SK10 COLLET 18mm |              |  |      |  |
|---------------------------------------------------------------------------------------------------------------------------------------------------------------------------------------------------------------------------------------------------------------|--------|------|------------|-----------|------------------|--------------|--|------|--|
|                                                                                                                                                                                                                                                               | DRAWN  | AM   | 10/12/2020 |           | LYNDEX           |              |  |      |  |
|                                                                                                                                                                                                                                                               | NOTES: |      |            |           | NIKKEN           |              |  |      |  |
|                                                                                                                                                                                                                                                               |        |      |            | SIZE      | DWG. NO.         | SK20-18      |  | REV. |  |
|                                                                                                                                                                                                                                                               |        |      |            | SCALE 2:1 |                  | SHEET 1 OF 1 |  |      |  |
|                                                                                                                                                                                                                                                               |        |      |            |           |                  |              |  |      |  |