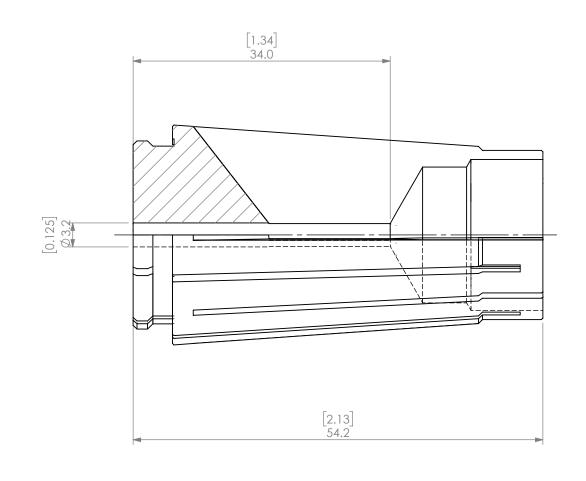

|  | PROPRIETARY AND CONFIDENTIAL THE INFORMATION CONTAINED IN THIS DRAWING IS THE SOLE PROPERTY OF LYNDEX NIKKEN. ANY REPRODUCTION IN PART OR AS A WHOLE WITHOUT THE WRITTEN PERMISSION OF LYNDEX NIKKEN IS PROHIBITED. DRAWING SUBJECT TO CHANGE WITHOUT NOTICE. |        | NAME | DATE     |       | SK10 COLLET 1/8"      |            |      |
|--|---------------------------------------------------------------------------------------------------------------------------------------------------------------------------------------------------------------------------------------------------------------|--------|------|----------|-------|-----------------------|------------|------|
|  |                                                                                                                                                                                                                                                               | DRAWN  | AM   | 10/6/202 | 20    | IVNDEX                |            |      |
|  |                                                                                                                                                                                                                                                               | NOTES: |      |          |       | NIKKEN                |            |      |
|  |                                                                                                                                                                                                                                                               |        |      |          | SIZE  | DWG. NO.<br>SK20-1_8A |            | REV. |
|  |                                                                                                                                                                                                                                                               |        |      |          | SCALE | 2:1                   | SHEET 1 OF | 1    |
|  |                                                                                                                                                                                                                                                               |        |      |          |       |                       |            |      |