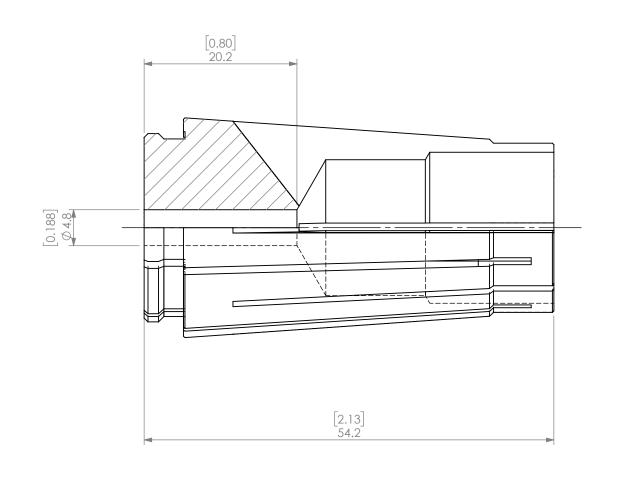

|  | PROPRIETARY AND CONFIDENTIAL THE INFORMATION CONTAINED IN THIS DRAWING IS THE SOLE PROPERTY OF LYNDEX NIKKEN. ANY REPRODUCTION IN PART OR AS A WHOLE WITHOUT THE WRITTEN PERMISSION OF LYNDEX NIKKEN IS PROHIBITED. DRAWING SUBJECT TO CHANGE WITHOUT NOTICE. |        | NAME | DATE     |       | SK10 COLLET            | 3/16"        |      |  |
|--|---------------------------------------------------------------------------------------------------------------------------------------------------------------------------------------------------------------------------------------------------------------|--------|------|----------|-------|------------------------|--------------|------|--|
|  |                                                                                                                                                                                                                                                               | DRAWN  | AM   | 10/6/202 | 0     | IVNDEX                 |              |      |  |
|  |                                                                                                                                                                                                                                                               | NOTES: |      |          |       | NIKKEN                 |              |      |  |
|  |                                                                                                                                                                                                                                                               |        |      |          | SIZE  | DWG. NO.<br>SK20-3_16A |              | REV. |  |
|  |                                                                                                                                                                                                                                                               |        |      |          | SCALE | 2:1                    | SHEET 1 OF 1 |      |  |