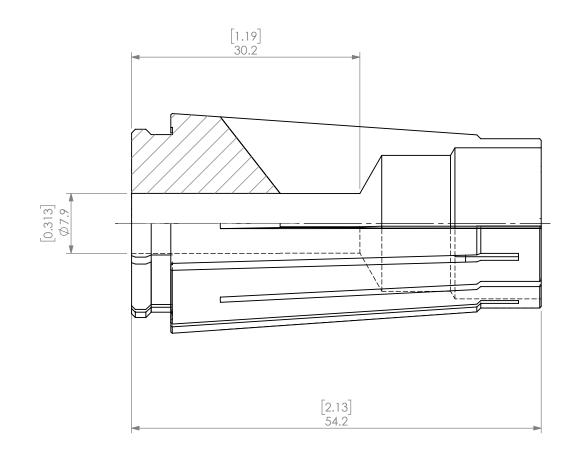

| PROPRIETARY AND CONFIDENTIAL THE INFORMATION CONTAINED IN THIS DRAWING IS THE SOLE PROPERTY OF LYNDEX NIKKEN, ANY REPRODUCTION |        | NAME | DATE       | SK10 COLLET 5/16" |                        |              |              |
|--------------------------------------------------------------------------------------------------------------------------------|--------|------|------------|-------------------|------------------------|--------------|--------------|
|                                                                                                                                | DRAWN  | AM   | 10/12/2020 | LYNDEX            |                        |              |              |
|                                                                                                                                | NOTES: |      |            | NIKKEN            |                        |              |              |
| IN PART OR AS A WHOLE WITHOUT THE WRITTEN PERMISSION OF LYNDEX NIKKEN IS PROHIBITED. DRAWING SUBJECT TO CHANGE WITHOUT NOTICE. |        |      |            | SIZE              | DWG. NO.<br>\$K20-5_16 | 0-5_16A      |              |
|                                                                                                                                |        |      |            | SCALE 2:1         |                        | SHEET 1 OF 1 | SHEET 1 OF 1 |