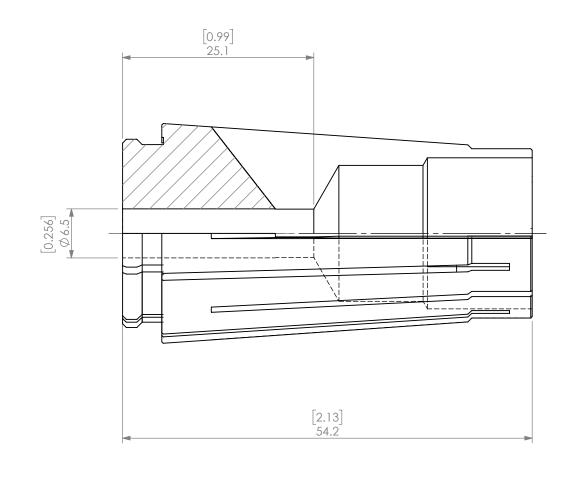

| PROPRIETARY AND CONFIDENTIAL  THE INFORMATION CONTAINED IN THIS DRAWING IS THE SOLE PROPERTY OF LYNDEX NIKKEN. ANY REPRODUCTION IN PART OR AS A WHOLE WITHOUT THE WRITTEN PERMISSION OF LYNDEX NIKEN IS PROHIBITED. DRAWING SUBJECT TO CHANGE WITHOUT NOTICE. |        | NAME | DATE       | SK10 COLLET 6.5mm |                      |              |      |
|---------------------------------------------------------------------------------------------------------------------------------------------------------------------------------------------------------------------------------------------------------------|--------|------|------------|-------------------|----------------------|--------------|------|
|                                                                                                                                                                                                                                                               | DRAWN  | AM   | 10/12/2020 |                   | IVND                 | EX .         |      |
|                                                                                                                                                                                                                                                               | NOTES: |      |            | NIKKEN            |                      |              |      |
|                                                                                                                                                                                                                                                               |        |      |            | SIZE              | DWG. NO.<br>SK20-6.5 |              | REV. |
|                                                                                                                                                                                                                                                               |        |      |            | SCAL              | E 2:1                | SHEET 1 OF 1 |      |