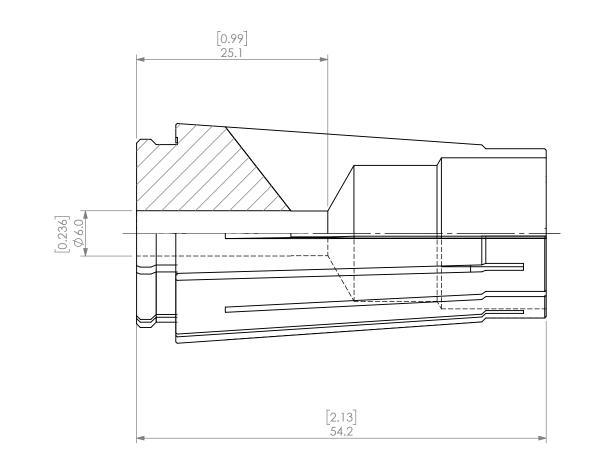

| PROPRIETARY AND CONFIDENTIAL                                                                                                            |        | NAME | DATE       | SK10 COLLET 6mm |          |              |              |
|-----------------------------------------------------------------------------------------------------------------------------------------|--------|------|------------|-----------------|----------|--------------|--------------|
|                                                                                                                                         | DRAWN  | AM   | 10/12/2020 |                 |          |              |              |
| THE INFORMATION CONTAINED IN THIS<br>DRAWING IS THE SOLE PROPERTY OF<br>LYNDEX NIKKEN, ANY REPRODUCTION                                 | NOTES: |      |            | NIKKEN          |          |              |              |
| IN PART OR AS A WHOLE WITHOUT THE<br>WRITTEN PERMISSION OF LYNDEX NIKKEN<br>IS PROHIBITED. DRAWING SUBJECT TO<br>CHANGE WITHOUT NOTICE. |        |      |            | size            | A SK00 4 |              | REV.         |
|                                                                                                                                         |        |      |            | SCALE 2:1       |          | SHEET 1 OF 1 | SHEET 1 OF 1 |
|                                                                                                                                         | 2      |      |            | 1               |          |              |              |