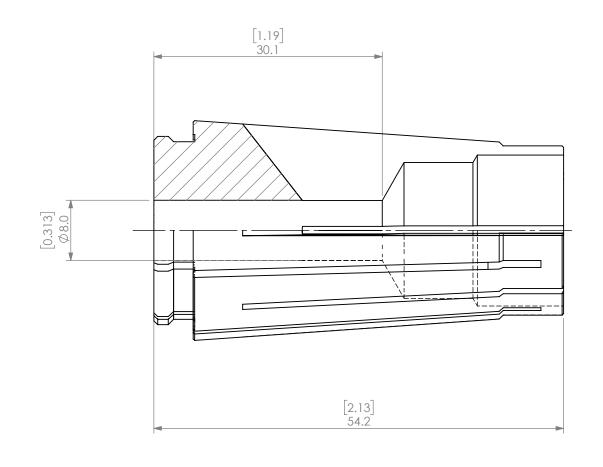

| DDODDIETA DV                                                                                                  | Y AND CONFIDENTIAL                                          |        | NAME | DATE    |           | SK10 COLLET 8mm |              |        |  |      |
|---------------------------------------------------------------------------------------------------------------|-------------------------------------------------------------|--------|------|---------|-----------|-----------------|--------------|--------|--|------|
|                                                                                                               |                                                             | DRAWN  | AM   | 10/12/2 | 020       | LYNDEX          |              |        |  |      |
| DRAWING IS THE LYNDEX NIKKEN.                                                                                 | N CONTAINED IN THIS<br>SOLE PROPERTY OF<br>ANY REPRODUCTION | NOTES: |      |         |           | NIKKEN          |              |        |  |      |
| IN PART OR AS A WHOLE WITHOUT THE<br>WRITTEN PERMISSION OF LYNDEX NIKKEN<br>IS PROHIBITED, DRAWING SUBJECT TO |                                                             |        |      |         |           | SIZE            | DWG. NO.     | SK20-8 |  | REV. |
| CHANGE WITHOU                                                                                                 |                                                             |        |      |         | Α         |                 | 3N2U-0       |        |  |      |
|                                                                                                               |                                                             |        |      |         | SCALE 2:1 |                 | SHEET 1 OF 1 |        |  |      |
|                                                                                                               |                                                             |        |      |         |           |                 |              |        |  |      |