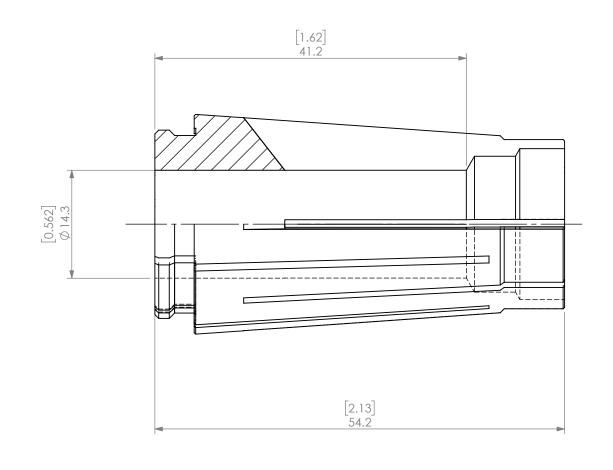

| PROPRIETARY AND CONFIDENTIAL THE INFORMATION CONTAINED IN THIS DRAWING IS THE SOLE PROPERTY OF LYNDEX SIKKEN. ANY REPRODUCTION IN PART OR AS A WHOLE WITHOUT THE WRITTEN PERMISSION OF LYNDEX SIKKEN IS PROHIBITED. DRAWING SUBJECT TO CHANGE WITHOUT NOTICE. |        | NAME | DATE      |      | SK10 COOL                | ANT COLLET 9/16" |      |
|---------------------------------------------------------------------------------------------------------------------------------------------------------------------------------------------------------------------------------------------------------------|--------|------|-----------|------|--------------------------|------------------|------|
|                                                                                                                                                                                                                                                               | DRAWN  | AM   | 10/12/202 | 20   | IVNI                     | DEX              |      |
|                                                                                                                                                                                                                                                               | NOTES: |      |           |      | NIKKEN                   |                  |      |
|                                                                                                                                                                                                                                                               |        |      |           | SIZE | DWG. NO.<br>\$K20-9_16AC |                  | REV. |
|                                                                                                                                                                                                                                                               |        |      |           | SCAL | E 2:1                    | SHEET 1 OF 1     |      |
|                                                                                                                                                                                                                                                               |        |      |           |      |                          |                  |      |