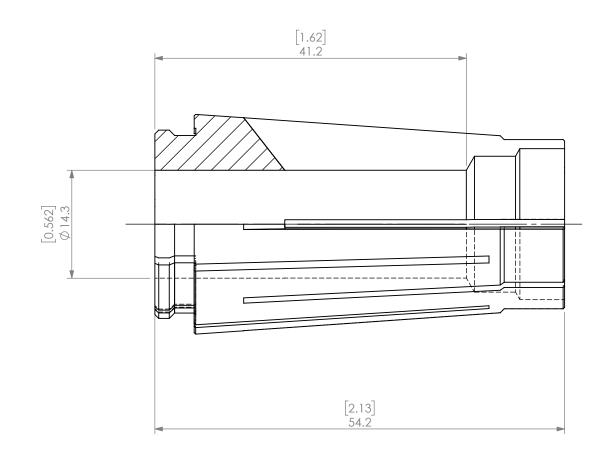

|  | PROPRIETARY AND CONFIDENTIAL THE INFORMATION CONTAINED IN THIS DRAWING IS THE SOLE PROPERTY OF LYNDEX NIKKEN. ANY REPRODUCTION IN PART OR AS A WHOLE WITHOUT THE WRITTEN PERMISSION OF LYNDEX NIKKEN IS PROHIBITED. DRAWING SUBJECT TO CHANGE WITHOUT NOTICE. |        | NAME | DATE     |                |                         | SK10 COOLANT CO | LLET 9/16"   |  |
|--|---------------------------------------------------------------------------------------------------------------------------------------------------------------------------------------------------------------------------------------------------------------|--------|------|----------|----------------|-------------------------|-----------------|--------------|--|
|  |                                                                                                                                                                                                                                                               | DRAWN  | AM   | 10/12/20 | 020            | IVNDEX                  |                 |              |  |
|  |                                                                                                                                                                                                                                                               | NOTES: |      |          |                | NIKKEN                  |                 |              |  |
|  |                                                                                                                                                                                                                                                               |        |      |          | ZE<br><b>\</b> | DWG. NO.<br>\$K20-9_16A |                 | REV.         |  |
|  |                                                                                                                                                                                                                                                               |        |      |          | SC             | CALE                    | 2:1             | SHEET 1 OF 1 |  |
|  |                                                                                                                                                                                                                                                               |        |      |          |                |                         |                 |              |  |