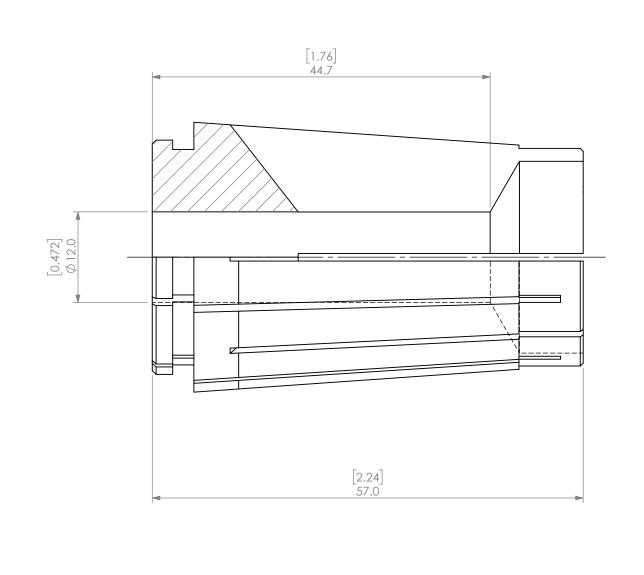

| PROPRIETARY AND CONFIDENTIAL                                                                                                                                                                                                                       |   |        | NAME | DATE       |      | SK25 COLLET 12mm |         |              |      |  |
|----------------------------------------------------------------------------------------------------------------------------------------------------------------------------------------------------------------------------------------------------|---|--------|------|------------|------|------------------|---------|--------------|------|--|
|                                                                                                                                                                                                                                                    | D | DRAWN  | AM   | 10/13/2020 | )    | IVNDEX           |         |              |      |  |
| THE INFORMATION CONTAINED IN THIS<br>DRAWING IS THE SOLE PROPERTY OF<br>LYNDEX NIKKEN, ANY REPRODUCTION<br>IN PART OR AS A WHOLE WITHOUT THE<br>WRITTEN PERMISSION OF LYNDEX NIKKEN<br>IS PROHIBITED. DRAWING SUBJECT TO<br>CHANGE WITHOUT NOTICE. |   | NOTES: |      |            |      | NIKKEN           |         |              |      |  |
|                                                                                                                                                                                                                                                    |   |        |      |            | SIZE | DWG. NO.         | SK25-12 |              | REV. |  |
|                                                                                                                                                                                                                                                    |   |        |      |            | SCAL | SCALE 2:1        |         | SHEET 1 OF 1 |      |  |
|                                                                                                                                                                                                                                                    |   |        |      |            |      |                  |         |              |      |  |