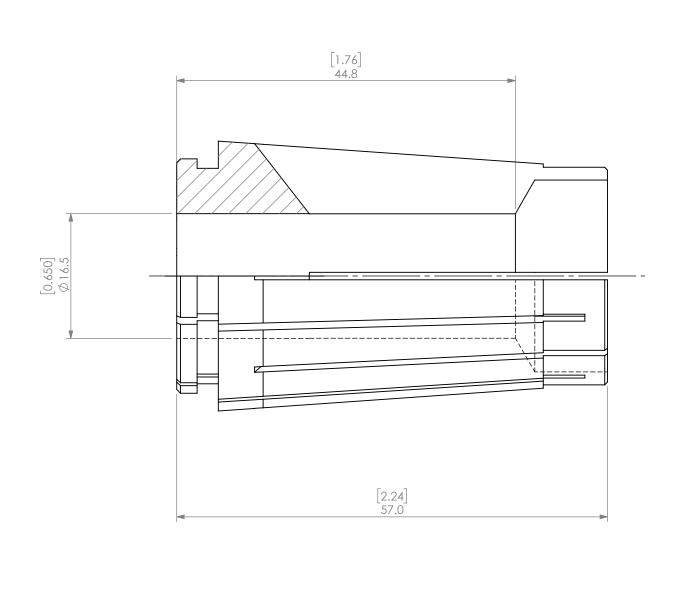

| PROPRIETARY AND CONFIDENTIAL THE INFORMATION CONTAINED IN THIS DRAWING IS THE SOLE PROPERTY OF LYNDEX NIKKEN. ANY REPRODUCTION IN PART OR AS A WHOLE WITHOUT THE WRITTEN PERMISSION OF LYNDEX NIKKEN IS PROHIBITED. DRAWING SUBJECT TO CHANGE WITHOUT NOTICE. |        | NAME | DATE      |    | SK25 COLLET 16.5mm |                       |  |              |  |
|---------------------------------------------------------------------------------------------------------------------------------------------------------------------------------------------------------------------------------------------------------------|--------|------|-----------|----|--------------------|-----------------------|--|--------------|--|
|                                                                                                                                                                                                                                                               | DRAWN  | AM   | 10/13/20: | 20 | LYNDEX             |                       |  |              |  |
|                                                                                                                                                                                                                                                               | NOTES: |      |           |    | NIKKEN             |                       |  |              |  |
|                                                                                                                                                                                                                                                               |        |      |           |    | SIZE               | DWG. NO.<br>SK25-16.5 |  | REV.         |  |
|                                                                                                                                                                                                                                                               |        |      |           | :  | SCAL               | E 2:1                 |  | SHEET 1 OF 1 |  |
|                                                                                                                                                                                                                                                               |        |      |           |    |                    |                       |  |              |  |