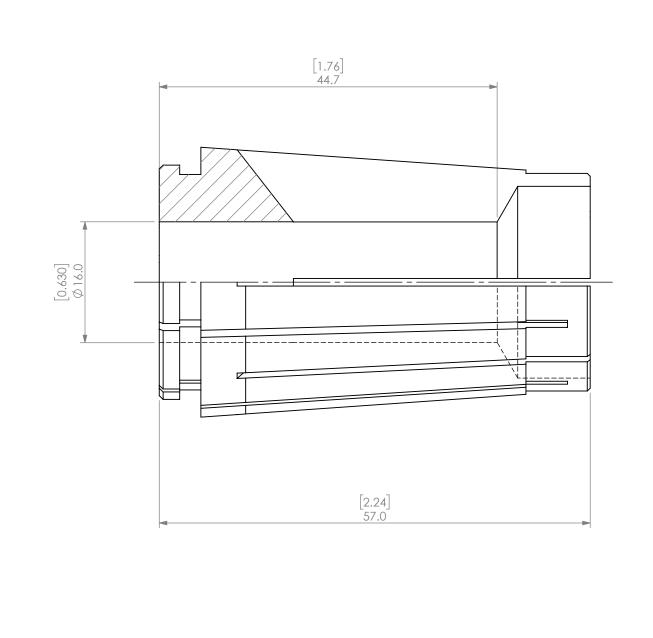

|  | PROPRIETARY AND CONFIDENTIAL                                                                                                                                                                                                     |  | NAME   | DATE |            | SK25 COLLET 16mm |                     |  |              |      |
|--|----------------------------------------------------------------------------------------------------------------------------------------------------------------------------------------------------------------------------------|--|--------|------|------------|------------------|---------------------|--|--------------|------|
|  |                                                                                                                                                                                                                                  |  | DRAWN  | AM   | 10/13/2020 |                  | IVNDEX              |  |              |      |
|  | THE INFORMATION CONTAINED IN THIS DRAWING IS THE SOLE PROPERTY OF LYNDEX NIKKEN. ANY REPRODUCTION IN PART OR AS A WHOLE WITHOUT THE WRITTEN PERMISSION OF LYNDEX NIKKEN IS PROHIBITED. DRAWING SUBJECT TO CHANGE WITHOUT NOTICE. |  | NOTES: |      |            |                  | NIKKEN              |  |              |      |
|  |                                                                                                                                                                                                                                  |  |        |      |            | SIZE             | DWG. NO.<br>SK25-16 |  |              | REV. |
|  |                                                                                                                                                                                                                                  |  |        |      |            | SCALE            | 2:1                 |  | SHEET 1 OF 1 |      |
|  |                                                                                                                                                                                                                                  |  |        |      |            |                  |                     |  |              |      |