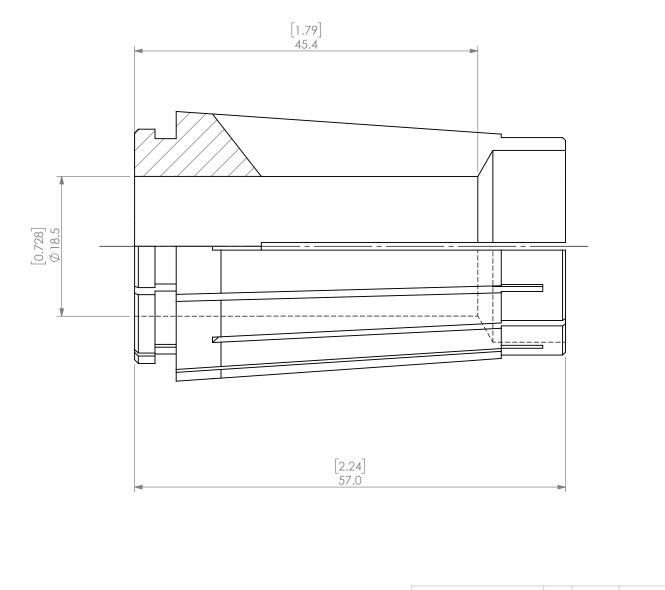

| PROPRIETARY AND CONFIDENTIAL                                                                                                            |        |       | NAME | DATE       | SK25 COLLET 18.5mm     |              |          |  |
|-----------------------------------------------------------------------------------------------------------------------------------------|--------|-------|------|------------|------------------------|--------------|----------|--|
|                                                                                                                                         |        | DRAWN | AM   | 10/13/2020 |                        | LYNDE        | $\times$ |  |
| THE INFORMATION<br>DRAWING IS THE<br>LYNDEX NIKKEN.                                                                                     | NOTES: |       |      | NIKKEN     |                        |              |          |  |
| IN PART OR AS A WHOLE WITHOUT THE<br>WRITTEN PERMISSION OF LYNDEX NIKKEN<br>IS PROHIBITED. DRAWING SUBJECT TO<br>CHANGE WITHOUT NOTICE. |        |       |      | size       | DWG. NO.<br>\$K25-18.5 |              | REV.     |  |
|                                                                                                                                         |        |       |      | SCALE 2:1  |                        | SHEET 1 OF 1 |          |  |
| 2                                                                                                                                       |        |       |      | 1          |                        |              |          |  |