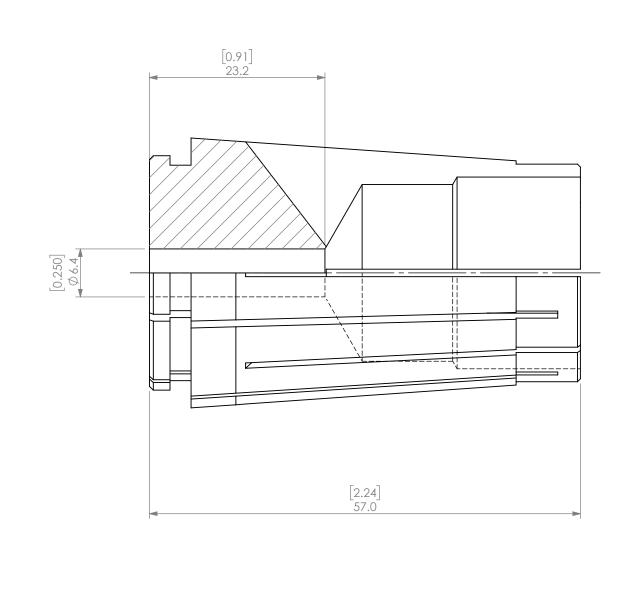

|   | PROPRIETARY AND CONFIDENTIAL       |                                                                                                                                                                                                                                                 |        | NAME     | DATE |        | SK25 COLLET 1/4"      |     |  |              |  |
|---|------------------------------------|-------------------------------------------------------------------------------------------------------------------------------------------------------------------------------------------------------------------------------------------------|--------|----------|------|--------|-----------------------|-----|--|--------------|--|
|   |                                    | DRAWN                                                                                                                                                                                                                                           | AM     | 10/13/20 | 20   | LYNDEX |                       |     |  |              |  |
| l | DRAWING IS TH<br>LYNDEX NIKKEN     | HE INFORMATION CONTAINED IN THIS<br>SRAWING IS THE SOLE PROPERTY OF<br>YNDEX NIKKEN. ANY REPRODUCTION<br>IN PART OR AS A WHOLE WITHOUT THE<br>WRITTEN PERMISSION OF LYNDEX NIKKEN<br>SPORTHIBITED. DRAWING SUBJECT TO<br>CHANGE WITHOUT NOTICE. | NOTES: |          |      |        | NIKKEN                |     |  |              |  |
|   | WRITTEN PERMIS<br>IS PROHIBITED. I |                                                                                                                                                                                                                                                 |        |          |      | SIZE   | DWG. NO.<br>SK25-1_4A |     |  | REV.         |  |
|   |                                    |                                                                                                                                                                                                                                                 |        |          |      |        | SCAL                  | 2:1 |  | SHEET 1 OF 1 |  |
|   |                                    |                                                                                                                                                                                                                                                 |        |          |      |        |                       |     |  |              |  |