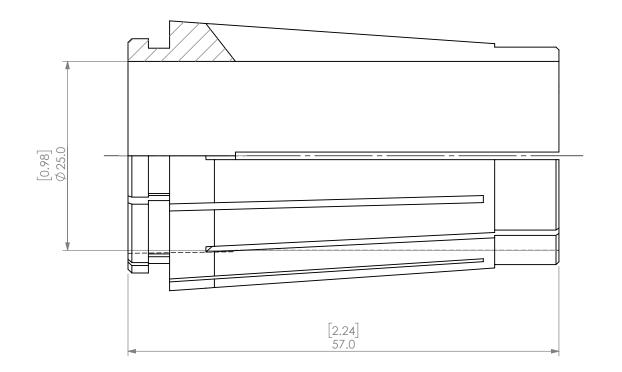

÷Ť.

| PROPRIETARY AND CONFIDENTIAL                                                                                                            | NAME DATE |    |            | SK25 COOLANT COLLET 25mm      |   |              |  |
|-----------------------------------------------------------------------------------------------------------------------------------------|-----------|----|------------|-------------------------------|---|--------------|--|
|                                                                                                                                         | DRAWN     | AM | 10/13/2020 |                               |   |              |  |
| THE INFORMATION CONTAINED IN THIS<br>DRAWING IS THE SOLE PROPERTY OF<br>LYNDEX NIKKEN, ANY REPRODUCTION                                 | NOTES:    |    |            | NIKKEN                        |   |              |  |
| IN PART OR AS A WHOLE WITHOUT THE<br>WRITTEN PERMISSION OF LYNDEX NIKKEN<br>IS PROHIBITED. DRAWING SUBJECT TO<br>CHANGE WITHOUT NOTICE. |           |    |            | SIZE DWG. NO. RI<br>SK25-25AC |   | REV.         |  |
|                                                                                                                                         |           |    |            | SCALE 2:1                     |   | SHEET 1 OF 1 |  |
|                                                                                                                                         | 2         |    |            |                               | 1 |              |  |